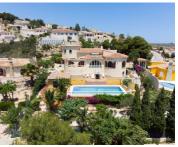

## 5 Cuarto Villa en venta en Benitachell, Alicante 585.000€

Esta villa tradicional está situada en la urbanización Cumbre del Sol. Hay vistas al mar desde la terraza, así como desde todas las habitaciones. La villa se distribuye en tres plantas. La planta baja consta de un salón con chimenea, un comedor, una cocina, tres dormitorios dobles, uno de ellos con baño en suite, un baño independiente, una naya y una terraza. En la torre hay un cuarto dormitorio con acceso a la azotea donde se puede disfrutar de impresionantes vistas de 180°. En el sótano hay un quinto dormitorio con baño y un trastero. En el exterior hay una piscina con una gran terraza, una ducha exterior y una cocina exterior con barbacoa. También hay un gran camino de entrada y una cochera con espacio para dos coches. La villa está rodeada por un jardín mediterráneo con riego automático. Cumbre del Sol se encuentra en el municipio de Benitachell entre Jávea y Moraira. Varias hermosas playas están a menos de un km de distancia, también hay una gran escuela internacional, un supermercado, una farmacia y varios bares y restaurantes.