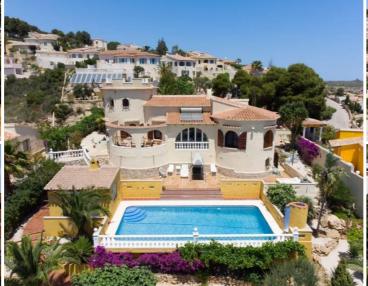

## 5 Cuarto Villa en venta en Benitachell, Alicante 585.000€

Esta villa tradicional está situada en la urbanización Cumbre del Sol. Hay vistas al mar desde la terraza, así como desde todas las habitaciones. La villa se distribuye en tres plantas. La planta baja consta de un salón con chimenea, un comedor, una cocina, tres dormitorios dobles, uno de ellos con baño en suite, un baño independiente, una naya y una terraza. En la torre hay un cuarto dormitorio con acceso a la azotea donde se puede disfrutar de impresionantes vistas de 180°. En el sótano hay un quinto dormitorio con baño y un trastero. En el exterior hay una piscina con una gran terraza, una ducha exterior y una cocina exterior con barbacoa. También hay un gran camino de entrada y una cochera con espacio para dos coches. La villa está rodeada por un jardín mediterráneo con riego automático. Cumbre del Sol se encuentra en el municipio de Benitachell entre Jávea y Moraira. Varias hermosas playas están a menos de un km de distancia, también hay una gran escuela internacional, un supermercado, una farmacia y varios bares y restaurantes.