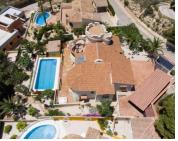

## 5 Cuarto Villa en venta en Benitachell, Alicante 585.000€

Esta villa tradicional está situada en la urbanización Cumbre del Sol. Hay vistas al mar desde la terraza, así como desde todas las habitaciones. La villa se distribuye en tres plantas. La planta baja consta de un salón con chimenea, un comedor, una cocina, tres dormitorios dobles, uno de ellos con baño en suite, un baño independiente, una naya y una terraza. En la torre hay un cuarto dormitorio con acceso a la azotea donde se puede disfrutar de impresionantes vistas de 180°. En el sótano hay un quinto dormitorio con baño y un trastero. En el exterior hay una piscina con una gran terraza, una ducha exterior y una cocina exterior con barbacoa. También hay un gran camino de entrada y una cochera con espacio para dos coches. La villa está rodeada por un jardín mediterráneo con riego automático. Cumbre del Sol se encuentra en el municipio de Benitachell entre Jávea y Moraira. Varias hermosas playas están a menos de un km de distancia, también hay una gran escuela internacional, un supermercado, una farmacia y varios bares y restaurantes.