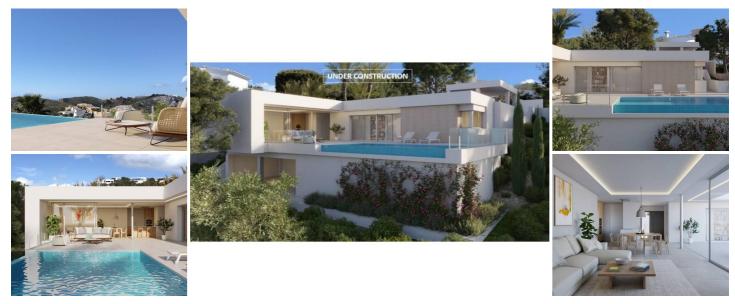

## 3 Cuarto Villa en venta en Benitachell, Alicante

1.254.500€

Esta hermosa villa única se encuentra en Cumbre del Sol y ofrece impresionantes vistas sobre el mar azul del Mediterráneo y los acantilados de Benitachell. Las playas idílicas están a menos de un kilómetro de distancia, el pueblo pesquero turístico de Moraira a sólo 10 minutos en coche y la playa de arena de Jávea a menos de 20 minutos en coche. La villa está orientada al suroeste y consta de una sola planta que garantiza el máximo confort. Hay un amplio salón-comedor, una cocina americana con lavadero adyacente, un dormitorio doble con baño en suite y dos dormitorios dobles que comparten un baño. Desde el salón hay acceso directo a la terraza de la piscina infinita a través de grandes ventanas correderas. La villa se encuentra actualmente en construcción.