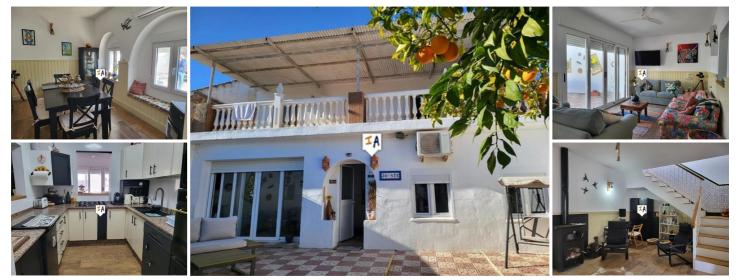

## 2 Cuarto Adosado en venta en Mollina, Málaga

159.000€

Esta propiedad se encuentra en las afueras de la muy popular ciudad de Mollina, en la provincia de Málaga de Andalucía, España, cerca de todos los servicios locales que la ciudad tiene para ofrecer y a solo un corto paseo del campo circundante. La propiedad tiene acceso cerrado que se abre a un jardín privado con garaje / espacio anexo que tiene alrededor de 40m2 con suministro de electricidad y agua, podría ser un gran taller o anexo para invitados si es necesario. El patio continúa con áreas para sentarse y relajarse y conduce a la entrada principal. La planta baja de la casa principal se abre a un salón amplio y luminoso a la izquierda y un comedor separado a la derecha, la propiedad continúa a una segunda sala de estar con estufa de leña que se abre a una cocina bien equipada con mucho espacio de almacenamiento y a un baño en la planta baja. En el primer piso hay dos dormitorios de buen tamaño con un baño con ducha estilo Jack & Jill entre ellos y ambos tienen acceso a una amplia terraza delantera que ofrece vistas al patio y los tejados de Mollina. Esta es una propiedad con carácter que tiene algunas características nuevas encantadoras que vale la pena ver.

2 dormitorios
340m<sup>2</sup> Tamaño de la parcela

🖆 🛛 2 baños

✤ 189m² Tamaño de construcción

Propiedad comercializada por Inland Andalucia

www.spainpropertyportal.com/es/