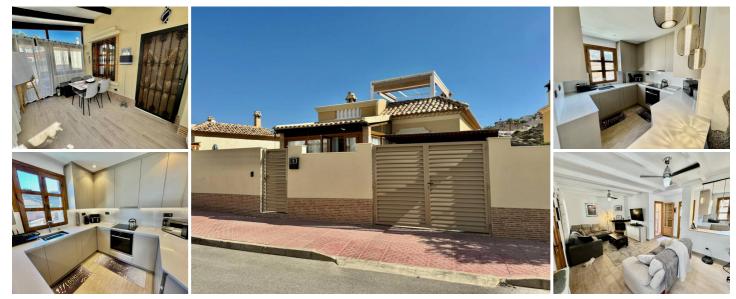

## 3 Cuarto Villa en venta en Ciudad Quesada, Alicante

265.000€

Situated within walking distance to all amenities and the club house of La Marquesa Golf is this very well presented detached villa with 3 bedrooms and 2 bathrooms. It occupies a plot of 251M<sup>2</sup> which comprise of beautiful plants and palm trees, terraced area, carport and artificial grass. To the rear of the property there is ample room for a good sized swimming pool and outdoor kitchen area. At the front of the property there is a terrace with two double glazed French doors which leads to the entrance of the property starting with an open plan living / dining area in traditional Spanish style; A spacious separate fully fitted kitchen with white goods; also on the ground floor a family shower room; internal stairs lead to the downstairs area with 3 double bedrooms with fitted wardrobes and a family bathroom. From both floors there is easy access to the back garden and to the large solarium to enjoy the views and the sun.