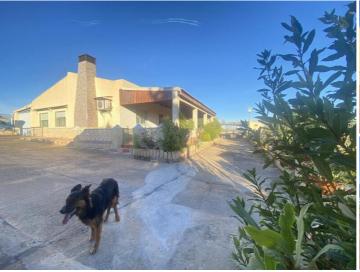

## 4 Cuarto Villa en venta en Gea y Truyols, Murcia 269.000€

Charming Countryside Home with Endless Potential in Monte del GarruchalNestled in the serene Monte del Garruchal area, this countryside property offers the perfect escape for those seeking tranquility and space. With 320 m² built (including storage areas, a garage, and outbuildings) and 153 m² of habitable living space, this home sits on a sprawling 2304 m² plot surrounded by olive trees and fruit orchards.Property Highlights•Spacious Interior: The main house features a large living room, four bedrooms, and one bathroom. Its generous layout offers plenty of space and the potential to extend or redesign.•Outdoor Living: Enjoy a covered porch with a built-in barbecue, perfect for entertaining or relaxing while soaking in the natural surroundings.•Private Pool: The pool is set against the backdrop of lush fruit trees, offering a serene spot to unwind.•Additional Features: The property includes a wooden cabin, storage areas, and garden space filled with mature olive trees.A Tranquil SettingWhile the house is secluded enough to ensure privacy (with no immediate neighbors), there are a few homes scattered in the surrounding area. The location is ideal for those who value peace and quiet without being completely isolated.Prime LocationLocated in Monte del Garruchal, the property is:•15 minutes from Murcia Airport•15 minutes from the nearest beaches•Surrounded by breathtaking countryside views and fresh mountain air.Bring Your Vision to LifeThe house is ready for a renovation, making it a blank canvas to create your dream home. With its expansive spaces and endless potential, this property is an opportunity you don't want to miss.Contact us today for more information or to schedule a viewing!