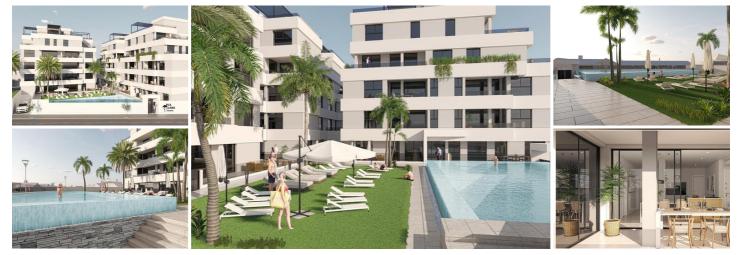

## 2 Cuarto Apartamento en venta en San Pedro del Pinatar, Murcia

254.000€

New build residential in san pedro del pinatar new Build residential complex of modern apartments and penthouses in San Pedro Del Pinatar . Apartments and penthouses with 2 and 3 bedrooms, 2 bathrooms, with open plan fully equipped kitchen with white goods - Bosch or Siemens, living area, large terraces, fitted wardrobes, fully equipped bathrooms with underfloor heating, aircon, electric shutters, closed storage, parking space with socket 16 Amp for electric cars. Beautiful communal garden area whit artificial grass and Infinity pool with heat pump. San Pedro del Pinatar's privileged location on the Mar Menor and Mediterranean coastline it attracts those with an interest in sailing and watersports, providing marina mooring and sailing clubs, while the beaches and natural mud baths attract those seeking safe sun, sea and sand. San Pedro del Pinatar has an established community and offers an excellent range of activities, including covered swimming pool and sports facilities, as well as a year round programme of social activities by the pleasant winter weather. The benefits of the mud baths, typical of the region, or the calm waters of the Mar Menor, have favoured the growth of Lo Pagán, which currently has all kind of amenities. In addition, it has an excellent location, just 5 minutes from the Commercial Centre Dos Mares. Murcia/Corvera airport is 30 minutes away and Alicante airport is an hour drive away.