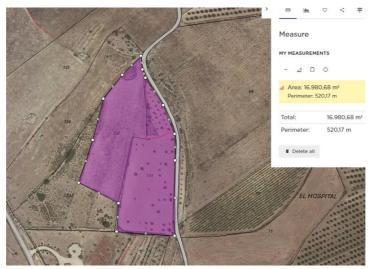

## Casa de Campo en venta en Pinoso, Alicante 36.995€

Introducing a remarkable opportunity to purchase a fully legal building plot located just 5 minutes outside the charming town of Pinoso This picturesque area is surrounded by stunning vineyards and orchards, providing an idyllic backdrop with breathtaking views over regional parksThe location is ideal for those who enjoy outdoor activities such as walking and cycling, with many scenic routes to explore This is an excellent chance to build your dream home or invest in a prime piece of real estate in an up-and-coming areaThe plots come with written confirmation from the town hall that building is permitted, ensuring a hassle-free process from start to finish In addition, mains irrigation water is available, as well as electricity, internet, and telephone servicesThe town hall allows for construction of up to 2% and two levels, providing ample space to create a spacious and luxurious home With all these amenities and features, this is an opportunity not to be missed Take advantage of this chance to purchase a piece of paradise in one of the most beautiful areas of SpainWe have a large portfolio of properties in the Costa Blanca and Costa Calida areas, specialising in country properties, villas, fincas, building plots and design and build options in the Alicante and Murcia regions with a particular emphasis on Elda, Monovar, Pinoso, Sax, Villena, Aspe, Fortuna, Albacete and many more surrounding areas We have been established since 2004 and have decades of experience between the team which we bring to bear to help you find and secure your new dream home We help you every step of the way to make sure your purchase in Spain is safe and hassle free We are not here to sell you a property, we are here to help you realise your dream and find what is right for you With us you are in the safest hands Contact us now to have a no obligation chat about how you too can realise your dreams