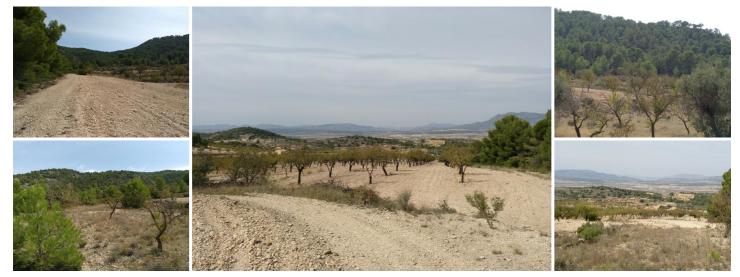

## Casa de Campo en venta en Abanilla, Murcia

22.950€

Plot of 5,020 square meters in terms of Abanilla It has some fruit trees such as almond and olive trees It is buildable It has the possibility to put water and electricityWe are specialists in the Costa Blanca and Costa Calida specialising in the Alicante and Murcia Inland regions with a particular emphasis on Elda, Pinoso, Aspe, Elche and surrounding areas We are an established, well known and trusted company that has built a solid reputation amongst buyers and sellers since we began trading in 2004 We offer a complete service with no hidden charges or surprises, starting with sourcing the property, right through to completion, and an unrivalled after sales service which includes property management, building services, and general help and advice to make your new house a home With a portfolio of well over 1400 properties for sale, we are confident that we can help, so just let us know your preferred property, budget and location, and we will do the rest