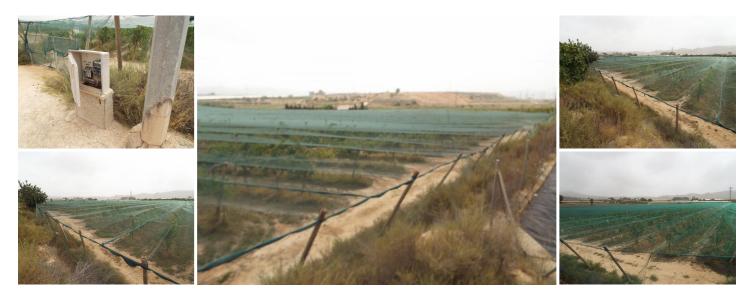

## Terrenos en venta en Monforte del Cid, Alicante 110.000€

Parcela de terreno en venta, cerca de la autovía Alicante-Madrid y a sólo 20 minutos del Aeropuerto y de la ciudad de Alicante.

Actualmente utilizada para el cultivo de uvas, esta parcela tiene un total de 20.712m2. Con la normativa actual de 10.000 m2 para un terreno edificable, este terreno podría dividirse en dos terrenos edificables separados.

Con agua en el solar y luz cerca.

Esta Parcela puede tener una Villa Nueva construida con una Superficie de 414m2, La Parcela es mayoritariamente plana y puede elegir la orientación de su Villa Nueva y Piscina para satisfacer sus necesidades. Actualmente existe una nave de 42m2 que se utiliza como almacén de maquinaria agrícola.

Ubicación ideal, muy cerca de las instalaciones, el pueblo de La Capitana está a solo unos minutos en coche y la ciudad más grande de Agost está a menos de 10 minutos, con una buena selección de bares y restaurantes para elegir.