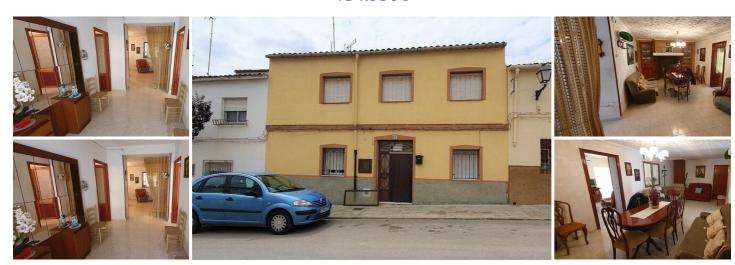

## 6 Cuarto Adosado en venta en Ayora, Valencia

134.950€

Esta gran propiedad se encuentra en una calle principal en las afueras de la ciudad.

La planta baja consta de un hall de entrada, con un dormitorio doble a cada lado, luego se abre a un salón comedor con estufa de leña y un armario de almacenamiento.

A continuación hay una nueva cocina de estilo americano con comedor y aire acondicionado, y una entrada a un patio parcialmente cubierto que tiene un baño y otra pequeña cocina/salón.

La planta baja está en buen estado y es habitable, y también la planta alta la mitad de la zona que alberga los tres dormitorios también está en buen estado y perfectamente habitable, pero la mitad con los dos trasteros grandes aún necesita reforma incluida la cubierta, pero todo está sonido sin fugas.

Desde el salón principal hay unas escaleras que conducen a la primera planta con un pequeño dormitorio a media altura, y luego se accede a los dos grandes almacenes que cubren el ancho de los que necesitan la obra, más los tres dormitorios dobles.

Se ha renovado el techo de los dormitorios, pero sobre los dos trasteros se mantienen las vigas tradicionales. No hay fugas en esta área ya que las baldosas, etc., se han mantenido en buen estado.

Parte de la propiedad se beneficiaría de un cableado más moderno, pero ya se ha hecho mucho. La casa es habitable, e incluye muebles y accesorios, etc, y cada piso mide 153 m2.