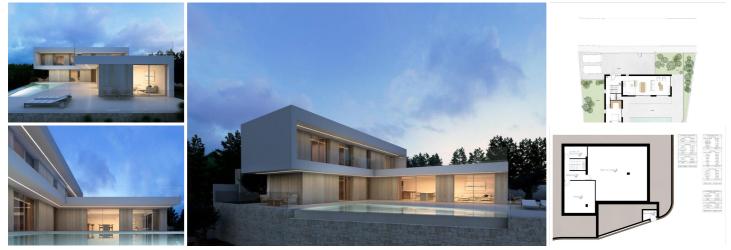

## 4 Cuarto Villa en venta en Gorgos (Benisa), Alicante 1.495.000€

VILLA DE OBRA NUEVA CON VISTAS AL MAR EN BENISSA Proyecto de Obra Nueva en la costa de Benissa situado muy cerca de la preciosa playa de La Fustera y de comercios, restaurantes y servicios, todo ello a menos de 300m aproximadamente. Villa de nueva construcción de diseño exclusivo y moderno con arquitectura funcional creando espacios prácticos y estéticamente agradables, se distribuye en 3 plantas que se levantan sobre una parcela de 1.040m2 con vistas al mar, La villa dispone de tres 3 (2 de ellos en suite), 3 baños completos, un aseo de invitados y un aseo exterior, una cocina con isla y un salón-comedor de concepto abierto creando una estancia única y diáfana. También un gran lavadero y sala polivalente. Existe la posibilidad de crear un cuarto dormitorio en suite en la planta sótano Moderna cocina con puertas laminadas o lacadas, cajones de cierre suave, bancada de porcelana, incluye espacio entre la bancada y armarios altos. Electrodomésticos incluidos: horno, micro, vitrocerámica, campana extractora, frigorífico y lavavajillas marca Bosch o similar. En el exterior se encuentra la piscina de 40m2 rodeada de una gran terraza y jardines de diseño de bajo mantenimiento con riego automático. Además, la villa también cuenta con un amplio aparcamiento de hormigón estampado, cubierto por un toldo de lona de alta calidad. Benissa se encuentra en el extremo norte de la Costa Blanca, justo al lado de la autopista A-7; el viaje desde y hacia el aeropuerto de Alicante dura poco más de una hora. La ciudad es pequeña, pero encantadora con su arquitectura medieval y sus encantadoras plazas. Aunque está a sólo 5 km del mar - a vuelo de pájaro, las playas más cercanas por carretera están a unos 11 km de distancia y las ciudades costeras de Calpe (al sur) y Moraira (al noreste) están a unos 12 km de distancia. Las vistas del Mediterráneo, el clima, la naturaleza salvaje, la calidad de la luz, la arquitectura de los pueblos, Benissa le seducirá. El aeropuerto de Alicante se encuentra a 1 hora.