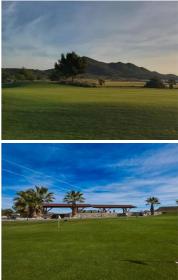

## Terrenos en venta en Campo de Golf, Murcia

180.000€

\*PARCELA 1ª LINEA DE GOLF, de uso residencial en ALTAONA GOLF , con una superficie de 1009 m2, de forma rectangular.Con una edificabilidad de 564,50m2 y una ocupación de 201,80.Altura máxima 6m. y 2 plantas.\*Altaona Golf and Country Village, una urbanización exclusiva y segura, con campo de golf de 18 hoyos, pádel, pista de tenis, con acceso a kms. de pistas de senderismo y ciclismo; Seguridad privada 24/7; Casa Club/Restaurante; Nuevo Restaurante abierto ahora, y más servicios de apertura inminente.El complejo está creciendo rápidamente y el aumento de sus propiedades valores masivamente. AHORA es el momento de comprar y construir su casa de ensueño.A 10 minutos del AEROPUERTO DE CORVERA, a 10 minutos del Nuevo Centro Comercial "MONTEVIDA" en La Alberca con muchas tiendas y servicios. 15 min. a Murcia ciudad, y 20 min. a la costa.Altaona, es el lugar para vivir, disfrutando de la tranquilidad, en contacto directo con la naturaleza, un nuevo capítulo en tu vida, el estilo de vida de calidad que te mereces.