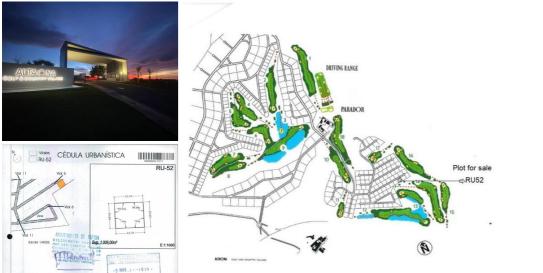

## Terrenos en venta en Campo de Golf, Murcia

180.000€

\*PARCELA 1ª LINEA DE GOLF, de uso residencial en ALTAONA GOLF , con una superficie de 1009 m2, de forma rectangular.Con una edificabilidad de 564,50m2 y una ocupación de 201,80.Altura máxima 6m. y 2 plantas.\*Altaona Golf and Country Village, una urbanización exclusiva y segura, con campo de golf de 18 hoyos, pádel, pista de tenis, con acceso a kms. de pistas de senderismo y ciclismo; Seguridad privada 24/7; Casa Club/Restaurante; Nuevo Restaurante abierto ahora, y más servicios de apertura inminente.El complejo está creciendo rápidamente y el aumento de sus propiedades valores masivamente. AHORA es el momento de comprar y construir su casa de ensueño.A 10 minutos del AEROPUERTO DE CORVERA, a 10 minutos del Nuevo Centro Comercial "MONTEVIDA" en La Alberca con muchas tiendas y servicios. 15 min. a Murcia ciudad, y 20 min. a la costa.Altaona, es el lugar para vivir, disfrutando de la tranquilidad, en contacto directo con la naturaleza, un nuevo capítulo en tu vida, el estilo de vida de calidad que te mereces.