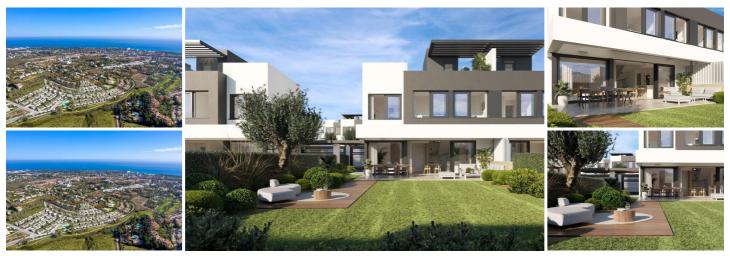

## 3 Cuarto Casa de Campo en venta en Estepona, Málaga 630.000€

Serene Atalaya is an exclusive residential consisting of 50 contemporary style semi-detached villas consisting of large living room, open kitchen furnished and equipped with top brand appliances, 3 bedrooms or 2 large bedrooms, 2 or 3 bathrooms, terrace and garden.\n\nThe homes enjoy excellent views and orientation to enjoy the sun until sunset and magnificent landscaped communal areas composed of two saltwater pools, one of them for children and with beach type access.\n\nIts location, next to the Atalaya Golf & Country Club, close to shopping areas and with Puerto Banus within walking distance, is ideal for families looking for a detached house with garden without giving up being well connected to the best services of the Costa del Sol.