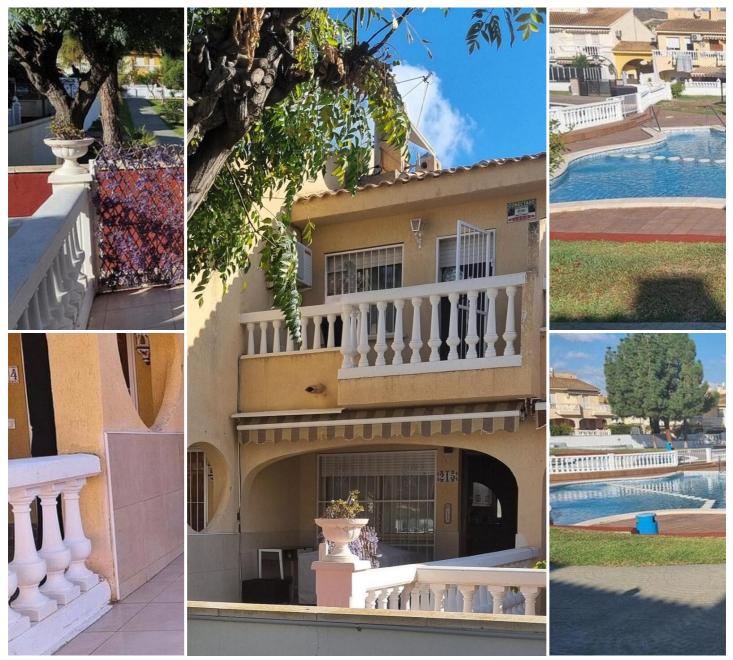

## 2 Cuarto Adosado en venta en El Campello, Alicante

167.000€

The Urbanisation El Poblet in El Campello is an ideal place for those looking for a property close to the sea with amenities and a relaxing atmosphere. This semi-detached house has the following features: We enter through its spacious terrace, an ideal place to enjoy unforgettable moments outdoors, prepare a good breakfast or a barbecue with family and friends. Then, we access the living-dining room, a bright and comfortable space, equipped with air conditioning to ensure a pleasant temperature at any time of the year, its independent kitchen, with its practical gallery, offers the perfect functionality to prepare delicious meals in a tidy and spacious environment where we will have a courtesy toilet. From where we will access by its stairs and we will find a complete bathroom and its 2 bedrooms, both with well-lit terraces. both with well-lit terraces, where you will enjoy views of the swimming pool from one of the terraces and views of the sea from the other, creating an atmosphere of tranquillity and comfort. In the urbanization we will have access to the communal pool. surrounded by natural grass and green areas, ideal for

- 🛤 2 dormitorios
- Piscina
- Patio
- Useable Build Space: 60 Msq.
- Terrace: 13 Msq.
- Beach: 1500 Meters
- Fully Furnished

- 🖺 2 baños
- Communal Pool
- Near bus route
- Near Childrens Parks
- Heating: Yes, Air Conditioning: Yes
- Single Bedrooms: 2

- **7**3m<sup>2</sup> Tamaño de construcción
- Views: Sea
- Near Trees
- Location: Coastal, Mountain,
- Urbanisation
- Has Main Electric
- **X**