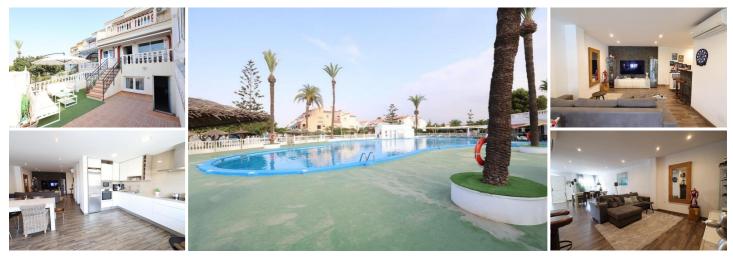

## 4 Cuarto Adosado en venta en Torrevieja, Alicante 235.000€

Torrevieja, Residencial Torrealmendros, chalet pareado en 3 alturas con una superficie de 141 m2, la vivienda se encuentra totalmente reformada y orientación Sur,la vivienda cuenta con 4 dormitorios, 2 baños, 1 aseo, 2 cocinas y 2 salones y se distribuye de la siguiente formaen la planta semi-sótano se encuentra un apartamento totalmente independiente de la vivienda pero comunicado a través de una escalera interiorcon su cocina, salón, 2 dormitorios, baño, en la planta baja un gran salón comedor con su cocina y un aseo y en la planta primera hay 2 dormitorios, baño y una amplia terraza, el residencial cuenta con amplias zonas verdes, una gran piscina comunitaria con su restaurante abierto todo el año, pista de multi-deporte, petanca, zona infantil.