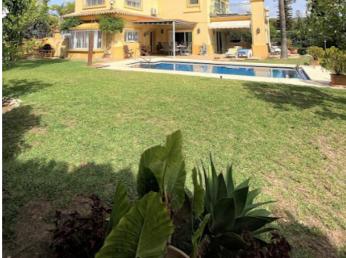

## 5 Cuarto Villa en venta en El Rosario, Málaga 1.595.000€

Classic style villa in the suburb of El Rosario, just 5 minutes drive from the centre of Marbella. The building was completed in 2000 with great success. It is in good condition and ready to move into. The ground floor has a large kitchen with office, outdoor laundry room and dual indoor and outdoor access. From the cosy living room with high ceilings and fireplace you have access to the completely open winter terrace. The bedroom on the first floor has access to the garden and has an en-suite bathroom. On the second floor there are three large rooms, one of which is now used as an office. The master bedroom has a large en-suite bathroom and dressing room, and a private terrace with sea views. The second bedroom has an en-suite bathroom and a beautiful view. There is a large basement with all windows opening onto the garden. In this house there is a second living room, guest lounge and bathroom. a storage warehouse. The building also includes a large workshop, a wooden playhouse and covered parking for two cars. A saltwater swimming pool and a well-kept garden with green trees. Complete your home security system with surveillance cameras. A place full of beauty, comfortable in a safe and connected environment.