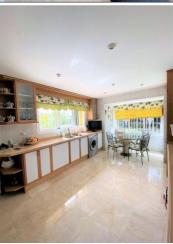

## 5 Cuarto Villa en venta en El Rosario, Málaga 1.595.000€

Classic style villa in the suburb of El Rosario, just 5 minutes drive from the centre of Marbella. The building was completed in 2000 with great success. It is in good condition and ready to move into. The ground floor has a large kitchen with office, outdoor laundry room and dual indoor and outdoor access. From the cosy living room with high ceilings and fireplace you have access to the completely open winter terrace. The bedroom on the first floor has access to the garden and has an en-suite bathroom. On the second floor there are three large rooms, one of which is now used as an office. The master bedroom has a large en-suite bathroom and dressing room, and a private terrace with sea views. The second bedroom has an en-suite bathroom and a beautiful view. There is a large basement with all windows opening onto the garden. In this house there is a second living room, guest lounge and bathroom. a storage warehouse. The building also includes a large workshop, a wooden playhouse and covered parking for two cars. A saltwater swimming pool and a well-kept garden with green trees. Complete your home security system with surveillance cameras. A place full of beauty, comfortable in a safe and connected environment.