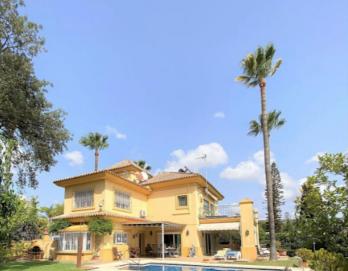

## 5 Cuarto Villa en venta en El Rosario, Málaga 1.595.000€

Classic style villa in the suburb of El Rosario, just 5 minutes drive from the centre of Marbella. The building was completed in 2000 with great success. It is in good condition and ready to move into. The ground floor has a large kitchen with office, outdoor laundry room and dual indoor and outdoor access. From the cosy living room with high ceilings and fireplace you have access to the completely open winter terrace. The bedroom on the first floor has access to the garden and has an en-suite bathroom. On the second floor there are three large rooms, one of which is now used as an office. The master bedroom has a large en-suite bathroom and dressing room, and a private terrace with sea views. The second bedroom has an en-suite bathroom and a beautiful view. There is a large basement with all windows opening onto the garden. In this house there is a second living room, guest lounge and bathroom. a storage warehouse. The building also includes a large workshop, a wooden playhouse and covered parking for two cars. A saltwater swimming pool and a well-kept garden with green trees. Complete your home security system with surveillance cameras. A place full of beauty, comfortable in a safe and connected environment.