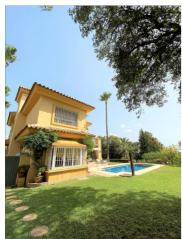

## 5 Cuarto Villa en venta en El Rosario, Málaga 1.595.000€

Classic style villa in the suburb of El Rosario, just 5 minutes drive from the centre of Marbella. The building was completed in 2000 with great success. It is in good condition and ready to move into. The ground floor has a large kitchen with office, outdoor laundry room and dual indoor and outdoor access. From the cosy living room with high ceilings and fireplace you have access to the completely open winter terrace. The bedroom on the first floor has access to the garden and has an en-suite bathroom. On the second floor there are three large rooms, one of which is now used as an office. The master bedroom has a large en-suite bathroom and dressing room, and a private terrace with sea views. The second bedroom has an en-suite bathroom and a beautiful view. There is a large basement with all windows opening onto the garden. In this house there is a second living room, guest lounge and bathroom. a storage warehouse. The building also includes a large workshop, a wooden playhouse and covered parking for two cars. A saltwater swimming pool and a well-kept garden with green trees. Complete your home security system with surveillance cameras. A place full of beauty, comfortable in a safe and connected environment.