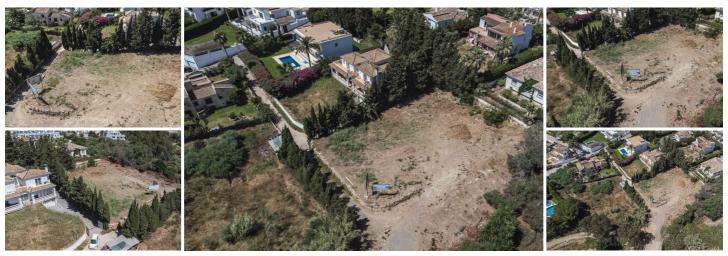

## Terrenos en venta en Nueva Andalucia, Málaga

1.450.000€

Flat plot with project and building license to build a luxury villa situated in a convenient location in Nueva Andalucía, walking distance to all amenities and Puerto Banús. The plot is situated in a tranquil cul-de-sac with direct access to Centro Plaza and La Alzambra. The project has been conceived to build an exquisite 5-bedroom villa on three levels plus solarium (574 interior m2 + terraces). Versatile lower level with staff accommodation, games room and garage for 3 cars. Open views to La Concha Mountain.