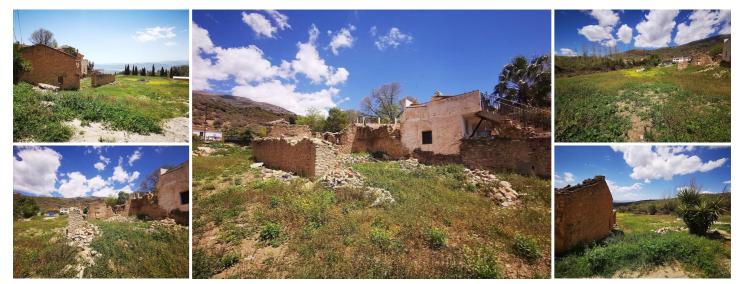

## Terrenos en venta en Periana, Málaga

75.000€

Parcela Cortijo Blanco is a fantastic sized , mostly level plot of 2400m2 with direct access off a main road at the top near to where the ruin sits. Peaceful and quiet this plot has much potential and the buyer with the right ideas could transform this into an idyllic setting for a well sized new build property with extensive gardens and a pool with lake and mountain views. We estimate that a total invenstment of 230,000 euros could leave you with a property worth 325,000€ in todays current market. The key point apart from the access, views and build size is the plot size as most buildable plots are a maximum 1000m2 which makes this all the more interesting at 2400€ of usable land!!!!!