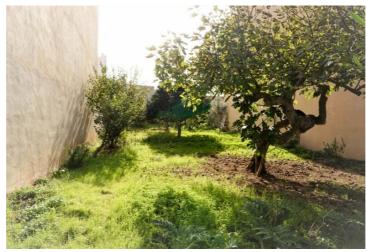

## Terrenos en venta en Capdepera, Mallorca 94.500€

Building plot in Capdepera, located at the entrance of the village, and therefore very well connected to the ring road and 10 minutes walking from the center. The plot is completely closed, is completely flat and has some fruit trees. The buildability is 2 dwellings plus a local with the following parameters: zone 11.43 1 apartment per 100 m2 Minimum surface area 200 m2 Minimum facade 10 ml. Occupation of 70%. Volume on land 6 m3. Volume under ground 2 m3. Maximum height 9 mts. Basement + p. Low + 2 floors. Typology of building, continuous. You can build houses, restaurant, offices, sports, religious and hotel use.