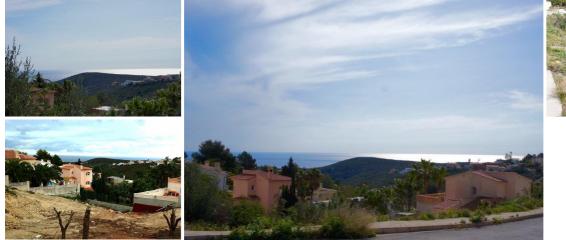

## 115.000€

Sea view plot for saleLocated in the Cumbre del Sol area of Benitachell, this plot of 960m2 has good sea views and also views to the mountains. Water and electricity is already installed. The plot is just five minutes from the Lady Elizabeth International School, close to all services such as supermarkets, pharmacies and restaurants. We also have two construction projects for this plot. Contact us for more information.