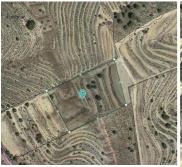

## Terrenos en venta en Jumilla, Murcia

29.995€

This legal building plot is located in Jumilla. The plot has 8825 m2 m2. You will can build your dream house in Spain, and enjoy the lovely views from this land. We are specialists in the Costa Blanca and Costa Calida specialising in the Alicante and Murcia Inland regions with a particular emphasis on Elda, Pinoso, Aspe, Elche and surrounding areas. We are an established, well known and trusted company that has built a solid reputation amongst buyers and sellers since we began trading in 2004. We offer a complete service with no hidden charges or surprises, starting with sourcing the property, right through to completion, and an unrivalled after sales service which includes property management, building services, and general help and advice to make your new house a home. With a portfolio of well over 1400 properties for sale, we are confident that we can help, so just let us know your preferred property, budget and location, and we will do the rest.

Telephone Х  $\checkmark$ 

- 8.825m<sup>2</sup> Tamaño de la parcela Great views

Propiedad comercializada por Best Real Estate Costa Blanca SL (MOVE2SPAIN)