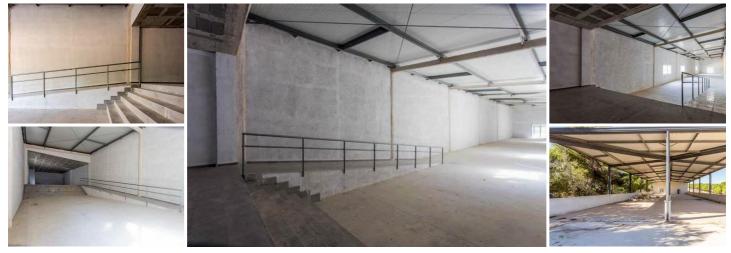

## Local Comercial en venta en Son Servera, Mallorca

2.950.000€

Large industrial building located on the road Son Servera- Cala Millor. The ship, is separated into 4 large commercial premises, 2 are located on the ground floor, where there is a parking for 67 cars. The premises of the ground floor, measure 370 m2 plus 280 m2 of storage and have a covered porch of 52 m2. On the first floor, there are 2 large commercial premises of 410 and 356 m2 plus a porch for each premises of 335 m2. Apart, there are 2 stores over 80 and 115 m2. Two of the commercial premises are rented. High return as an investment.