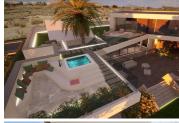

## Terrenos en venta en Campo de Golf, Murcia 225.000€

\*1ST LINE GOLF PLOT + PROJECT for sale, for residential use in ALTAONA GOLF, with an area of 1009 m2, rectangular in shape. With a buildable area of 564,50m2 and and a maximun foor print of 35%. \*Maximum height 6m. and 2 storeys.\*Please take into account the price includes the plot and the project for this particualr villa. We could give you further details of building cost\*. Altaona Golf and Country Village, an exclusive and secure residential estate, with 18-hole golf course, paddle, tennis court, with access to kms. of running hiking and cycling tracks; 24 / 7 private security; Club house / Restaurant; New Restaurant open now, and more services opening imminent. The resort is growing fast and increasing their properties values massively. NOW is the time to buy and build your dream home. 10 minutes to CORVERA AIRPORT, 10 minutes to the New Comercial Centre "MONTEVIDA" in La Alberca with many shops, and amenities. 15 min. to Murcia town, and 20 min. to the coast. Altaona, is the place to live, enjoying the tranquillity, in direct contact with nature, a new chapter in your live, the quality life style you deserve.