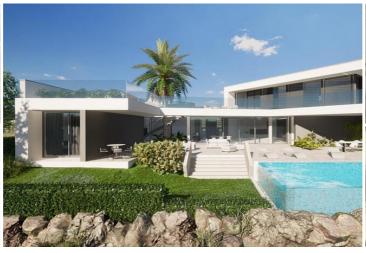

## Terrenos en venta en Campo de Golf, Murcia 225.000€

\*1ST LINE GOLF PLOT + PROJECT for sale, for residential use in ALTAONA GOLF, with an area of 1009 m2, rectangular in shape. With a buildable area of 564,50m2 and and a maximun foor print of 35%. \*Maximum height 6m. and 2 storeys.\*Please take into account the price includes the plot and the project for this particualr villa. We could give you further details of building cost\*. Altaona Golf and Country Village, an exclusive and secure residential estate, with 18-hole golf course, paddle, tennis court, with access to kms. of running hiking and cycling tracks; 24 / 7 private security; Club house / Restaurant; New Restaurant open now, and more services opening imminent. The resort is growing fast and increasing their properties values massively. NOW is the time to buy and build your dream home. 10 minutes to CORVERA AIRPORT, 10 minutes to the New Comercial Centre "MONTEVIDA" in La Alberca with many shops, and amenities. 15 min. to Murcia town, and 20 min. to the coast. Altaona, is the place to live, enjoying the tranquillity, in direct contact with nature, a new chapter in your live, the quality life style you deserve.