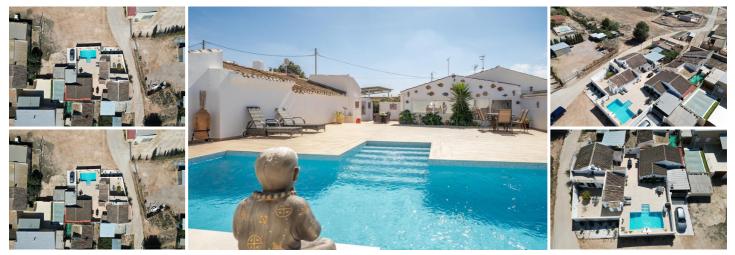

## 3 Cuarto Casa de Campo en venta en Cuevas de Reyllo, Murcia

237.500€

Are you seeking a luxurious countryside retreat?Look no further than this stunning property.Nestled in the picturesque town of Cuevas de Reyllo, Fuente Alamo, Murcia, this magnificent country finca boasts 3 double bedrooms, 2 bathrooms, and 1 ensuite, providing ample space for comfortable modern living. Enjoy breathtaking views of the majestic mountains from your own private oasis. Conveniently located close to Murcia RMU Airport and prestigious golf courses, this property offers easy access to urban amenities and leisure activities. Step into relaxation with the self-contained annex, complete with a bar, games room, and guest bedroom, all overlooking the spectacular tiled pool area with a fountain. Take advantage of the roof terrace, perfect for soaking in the stunning nighttime views towards the mountains. For beach enthusiasts, the sandy shores of Mazarrón are just a short 45-minute drive away, with the Mar Menor and La Manga beaches also within easy reach, ensuring endless days of sun and sea. Explore the rich history of the region by visiting the local town of Fuente Álamo, which is about 35 kilometers from the capital of the Region of Murcia. Additionally, enjoy the year-round pleasant climate and discover the charm of the local area. The property is located approximately 35 to 40 minutes by car from Murcia City and around 25 minutes from Cartagena City, In both places, you can find everything that you would in any large European city, for tourism and to live full time. Alicante Airport is the largest of the two local airports and is about 45 minutes by car. Murcia Airport (RMU), the smaller, newer local airport, is on the doorstep and is around 20 minutes away. Seize the opportunity to experience Mediterranean living at its finest. Contact us today for more details and to arrange a viewing.