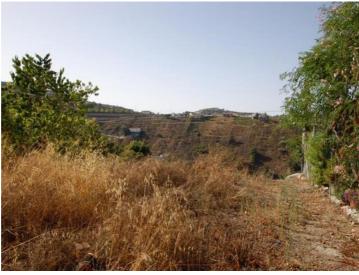

## Terrenos en venta en Competa, Málaga 25.000€

Pequeño pero elevada parcela de aproximadamente 100 m² a las faldas del pueblo. Tiene unas bonitas vistas hacia la costa y está a solo unos minutos andando desde el municipio. Sería ideal para alguien que tenga una casa en el pueblo pero que eche de menos tener un jardín. El sistema de riego puede ser fácilmente instalado para árboles frutales y vegetales. Dependiendo de la licencia de obras sería posible construir una pequeña casita. El acceso actualmente es peatonal y se entra por un lado de la parcela.