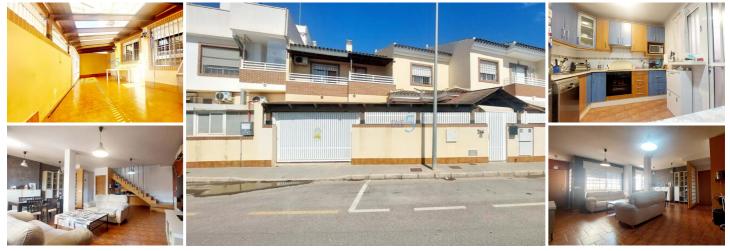

## 3 Cuarto Adosado en venta en San Pedro del Pinatar, Murcia

170.000€

5 Real Estate are delighted to be marketing this fantastic 3 bedroom, 2 bathroom townhouse with separate garage in San Pedro del Pinatar.

This inviting townhouse offers a harmonious blend of comfort and convenience. With three bedrooms and two bathrooms spread across 130 square meters, this well-maintained property is perfect for families or those seeking a peaceful retreat.

Step inside to discover a large living space with plenty of room for a dining table and chairs The kitchen is equipped with essential appliances such as an oven, stove, and washing machine. The house also features air conditioning, ceiling fans, and fitted wardrobes for added convenience.

Outside, relax on your private balcony facing west for beautiful sunset views. With a garage, driveway, and storage/utility room, this townhouse provides ample space for all your needs.

The prime location offers proximity to the airport, beach, golf course, shopping, and restaurants, making everyday living a breeze. Additionally, access to public transport, schools, hospitals, and recreational areas is within easy reach.