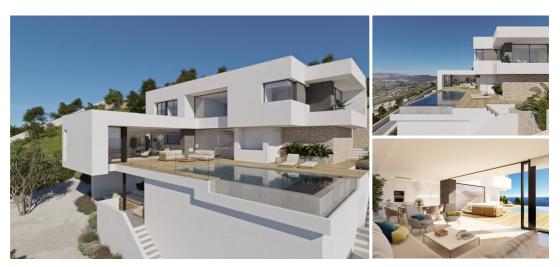

## 3 Cuarto Villa en venta en Benitachell, Alicante

2.050.000€

Calidez, sencillez e integración son las características que mejor definen a Villa Karma, un chalet de arquitectura moderna situado en la zona residencial Jazmines, en Cumbre del Sol.

Una estética serena y acogedora, que combina piedra natural con revestimientos cerámicos, fachadas blancas, y el azul del mar.

La distribución interior de este moderno chaletinvita a disfrutar del hogar, tanto desde un carácter íntimo y familiar como de forma más abierta y social. Con una distribución en tres alturas, para un mayor disfrute de las vistas es única. La planta alta acoge los 3 dormitorios de la vivienda. En la planta intermedia se emplaza la zona de día, de aspecto diáfano, que integra cocina, salón y comedor, delimitados únicamente por los muebles, y que se abre a la zona de terraza y piscina mediante cerramientos acristalados correderos, integrando los diferentes espacios. En la planta inferior encontramos un amplio porche, un chill out único para disfrutar de forma más privada de las increíbles vistas de esta propiedad.

Una villa moderna con una distribución óptima, calidades de nivel superior, pensada y diseñada para vivir el Mediterráneo.

3 dormitorios

♣ 807m² Tamaño de la parcela

3 baños

Piscina

349m² Tamaño de construcción