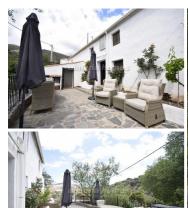

A flat area above the house features a double storage room / workshop and space for seating or even an above-ground pool, accessed via a track offering convenient parking. Natural stone paved terraces grace the front of the property, providing ample space for relaxation and soaking in the panoramic vistas. Adding to the allure, a raised tiled terrace graces the front of the house, offering additional seating space. Below this terrace lies a convenient storage room/workshop, providing ample space to store tools or equipment.

The interior exudes warmth and character, starting with the beautiful kitchen adorned with wooden beams, a pantry and a storage room. A raised dining room with wooden beams leads to a second lounge with an open fireplace, seamlessly connected to the main lounge—a spacious, bright haven featuring wooden beams, a high-quality wood burner, and double doors opening to the garden. A hallway from the main lounge leads to a shower room and a large, bright double bedroom with garden access.