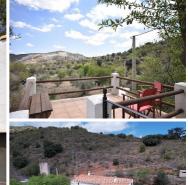

Set on an expansive plot spanning approx. 1.87 hectares, the property offers endless possibilities. The land, predominantly situated atop the mountain, boasts flat and hilly areas, ideal for planting almond or olive trees, cultivating gardens, or creating tranquil seating areas. Oak trees adorn the mountain, enhancing the natural beauty of the surroundings.