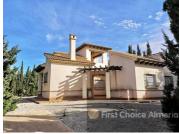

## 3 Cuarto Villa en venta en Fuente Alamo, Murcia 295.000€

LOS ALTOS DE LAS PALAS, LAS PALAS, FUENTE ÁLAMO, MURCIA, ESPAÑAVIlla NUEVA de 3 dormitorios y 2 cuartos de baño con parcela privada a la venta en LOS ALTOS DE LAS PALAS, en Murcia.En Los Altos descubrirá una construcción de alta calidad, combinada con cocinas y baños totalmente equipados. Cada propiedad viene con muebles nuevos incluidos en el precio. Esta villa es el MODELO AZALEA 3D y cuenta con una arquitectura de estilo tradicional mediterráneo. Este modelo incluye dos grandes porches que dan al jardín y una terraza semicubierta en la planta superior. Externamente, descubrirá parcelas generosamente proporcionadas, rodeadas de abetos maduros y cipreses mediterráneos, creando la sensación de tranquilidad de un entorno de pueblo rural.Las fotos de los interiores pertenecen al piso piloto de la promoción. El Aeropuerto Internacional de la Región de Murcia está a menos de 30 minutos en coche y el Golf Resort de 5 estrellas de Hacienda Del Álamo a poco más de 20 minutos en coche. Hay varias localidades costeras y pueblos con playas de arena fina a menos de 30 minutos. La impresionante ciudad mediterránea de Cartagena también está cerca y la capital regional, la ciudad de Murcia, a 40 minutos en coche.LOS ALTOS DE LAS PALASCALIDADESMEMORIA CIMENTACIÓNZapatas y zanjas corridas de hormigón armado. ESTRUCTURAMuros de carga de fábrica de termoarcilla 29cm espesor y pilares metálicos en zona de porches. Forjado sanitario en planta baja, sobre muros de carga a base de bloques de termoarcilla, con viguetas prefabricadas de hormigón autoportantes, bovedillas de hormigón, capa de compresión superior y correspondientes zunchos y elementos de atado. Forjado unidireccional en planta alta, con semiviguetas pretensadas dehormigón, bovedilla de hormigón, capa de compresión superior y correspondientes zunchos y elementos de atado. Forjados de vigas de madera, tablero de madera o bardos cerámicos, aislamiento térmico y capa de compresión en porches, según modelos. Estructura de techo de tablero constituido por vigas de madera conestrellas de tableros Donpól (Tablero+aislamiento térmico-tablero) endormitorios, según modelos.Losa de hormigón armado en escaleras.Pilares exentos de hormigón o perfiles metálicos.Las cubiertas planas y terrazas van impermeabilizadas y acabadascon gres antidaclizanto. ALPAÑII EDÍACarramientos do fachadas exteriores con fábrica do bloque do termoarcilla 20cm especar