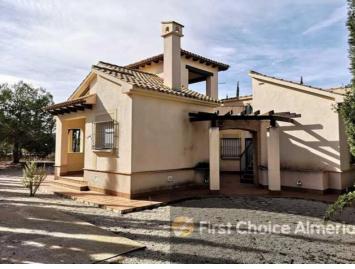

## 3 Cuarto Villa en venta en Fuente Alamo, Murcia 295.000€

LOS ALTOS DE LAS PALAS, LAS PALAS, FUENTE ÁLAMO, MURCIA, ESPAÑAVIlla NUEVA de 3 dormitorios y 2 cuartos de baño con parcela privada a la venta en LOS ALTOS DE LAS PALAS, en Murcia.En Los Altos descubrirá una construcción de alta calidad, combinada con cocinas y baños totalmente equipados. Cada propiedad viene con muebles nuevos incluidos en el precio. Esta villa es el MODELO AZALEA 3D y cuenta con una arquitectura de estilo tradicional mediterráneo. Este modelo incluye dos grandes porches que dan al jardín y una terraza semicubierta en la planta superior. Externamente, descubrirá parcelas generosamente proporcionadas, rodeadas de abetos maduros y cipreses mediterráneos, creando la sensación de tranquilidad de un entorno de pueblo rural.Las fotos de los interiores pertenecen al piso piloto de la promoción. El Aeropuerto Internacional de la Región de Murcia está a menos de 30 minutos en coche y el Golf Resort de 5 estrellas de Hacienda Del Álamo a poco más de 20 minutos en coche. Hay varias localidades costeras y pueblos con playas de arena fina a menos de 30 minutos. La impresionante ciudad mediterránea de Cartagena también está cerca y la capital regional, la ciudad de Murcia, a 40 minutos en coche.LOS ALTOS DE LAS PALASCALIDADESMEMORIA CIMENTACIÓNZapatas y zanjas corridas de hormigón armado. ESTRUCTURAMuros de carga de fábrica de termoarcilla 29cm espesor y pilares metálicos en zona de porches. Forjado sanitario en planta baja, sobre muros de carga a base de bloques de termoarcilla, con viguetas prefabricadas de hormigón autoportantes, bovedillas de hormigón, capa de compresión superior y correspondientes zunchos y elementos de atado. Forjado unidireccional en planta alta, con semiviguetas pretensadas dehormigón, bovedilla de hormigón, capa de compresión superior y correspondientes zunchos y elementos de atado. Forjados de vigas de madera, tablero de madera o bardos cerámicos, aislamiento térmico y capa de compresión en porches, según modelos. Estructura de techo de tablero constituido por vigas de madera conestrellas de tableros Donpól (Tablero+aislamiento térmico-tablero) endormitorios, según modelos.Losa de hormigón armado en escaleras.Pilares exentos de hormigón o perfiles metálicos.Las cubiertas planas y terrazas van impermeabilizadas y acabadascon gres antidaclizanto. ALPAÑII EDÍACarramientos do fachadas exteriores con fábrica do bloque do termoarcilla 20cm especar