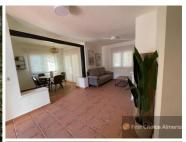

## 3 Cuarto Villa en venta en Fuente Alamo, Murcia 295.000€

LOS ALTOS DE LAS PALAS, LAS PALAS, FUENTE ÁLAMO, MURCIA, ESPAÑAVIlla NUEVA de 3 dormitorios y 2 cuartos de baño con parcela privada a la venta en LOS ALTOS DE LAS PALAS, en Murcia.En Los Altos descubrirá una construcción de alta calidad, combinada con cocinas y baños totalmente equipados. Cada propiedad viene con muebles nuevos incluidos en el precio. Esta villa es el MODELO AZALEA 3D y cuenta con una arquitectura de estilo tradicional mediterráneo. Este modelo incluye dos grandes porches que dan al jardín y una terraza semicubierta en la planta superior. Externamente, descubrirá parcelas generosamente proporcionadas, rodeadas de abetos maduros y cipreses mediterráneos, creando la sensación de tranquilidad de un entorno de pueblo rural.Las fotos de los interiores pertenecen al piso piloto de la promoción. El Aeropuerto Internacional de la Región de Murcia está a menos de 30 minutos en coche y el Golf Resort de 5 estrellas de Hacienda Del Álamo a poco más de 20 minutos en coche. Hay varias localidades costeras y pueblos con playas de arena fina a menos de 30 minutos. La impresionante ciudad mediterránea de Cartagena también está cerca y la capital regional, la ciudad de Murcia, a 40 minutos en coche.LOS ALTOS DE LAS PALASCALIDADESMEMORIA CIMENTACIÓNZapatas y zanjas corridas de hormigón armado. ESTRUCTURAMuros de carga de fábrica de termoarcilla 29cm espesor y pilares metálicos en zona de porches. Forjado sanitario en planta baja, sobre muros de carga a base de bloques de termoarcilla, con viguetas prefabricadas de hormigón autoportantes, bovedillas de hormigón, capa de compresión superior y correspondientes zunchos y elementos de atado. Forjado unidireccional en planta alta, con semiviguetas pretensadas dehormigón, bovedilla de hormigón, capa de compresión superior y correspondientes zunchos y elementos de atado. Forjados de vigas de madera, tablero de madera o bardos cerámicos, aislamiento térmico y capa de compresión en porches, según modelos. Estructura de techo de tablero constituido por vigas de madera conestrellas de tableros Donpól (Tablero+aislamiento térmico-tablero) endormitorios, según modelos.Losa de hormigón armado en escaleras.Pilares exentos de hormigón o perfiles metálicos.Las cubiertas planas y terrazas van impermeabilizadas y acabadascon gres antidaclizanto. ALPAÑII EDÍACarramientos do fachadas exteriores con fábrica do bloque do termoarcilla 20cm especar