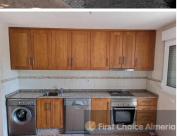

## 3 Cuarto Villa en venta en Fuente Alamo, Murcia 295.000€

LOS ALTOS DE LAS PALAS, LAS PALAS, FUENTE ÁLAMO, MURCIA, ESPAÑAVIlla NUEVA de 3 dormitorios y 2 cuartos de baño con parcela privada a la venta en LOS ALTOS DE LAS PALAS, en Murcia.En Los Altos descubrirá una construcción de alta calidad, combinada con cocinas y baños totalmente equipados. Cada propiedad viene con muebles nuevos incluidos en el precio. Esta villa es el MODELO AZALEA 3D y cuenta con una arquitectura de estilo tradicional mediterráneo. Este modelo incluye dos grandes porches que dan al jardín y una terraza semicubierta en la planta superior. Externamente, descubrirá parcelas generosamente proporcionadas, rodeadas de abetos maduros y cipreses mediterráneos, creando la sensación de tranquilidad de un entorno de pueblo rural.Las fotos de los interiores pertenecen al piso piloto de la promoción. El Aeropuerto Internacional de la Región de Murcia está a menos de 30 minutos en coche y el Golf Resort de 5 estrellas de Hacienda Del Álamo a poco más de 20 minutos en coche. Hay varias localidades costeras y pueblos con playas de arena fina a menos de 30 minutos. La impresionante ciudad mediterránea de Cartagena también está cerca y la capital regional, la ciudad de Murcia, a 40 minutos en coche.LOS ALTOS DE LAS PALASCALIDADESMEMORIA CIMENTACIÓNZapatas y zanjas corridas de hormigón armado. ESTRUCTURAMuros de carga de fábrica de termoarcilla 29cm espesor y pilares metálicos en zona de porches. Forjado sanitario en planta baja, sobre muros de carga a base de bloques de termoarcilla, con viguetas prefabricadas de hormigón autoportantes, bovedillas de hormigón, capa de compresión superior y correspondientes zunchos y elementos de atado. Forjado unidireccional en planta alta, con semiviguetas pretensadas dehormigón, bovedilla de hormigón, capa de compresión superior y correspondientes zunchos y elementos de atado. Forjados de vigas de madera, tablero de madera o bardos cerámicos, aislamiento térmico y capa de compresión en porches, según modelos. Estructura de techo de tablero constituido por vigas de madera conestrellas de tableros Donpól (Tablero+aislamiento térmico-tablero) endormitorios, según modelos.Losa de hormigón armado en escaleras.Pilares exentos de hormigón o perfiles metálicos.Las cubiertas planas y terrazas van impermeabilizadas y acabadascon gres antidaclizanto. ALPAÑII EDÍACarramientos do fachadas exteriores con fábrica do bloque do termoarcilla 20cm especar