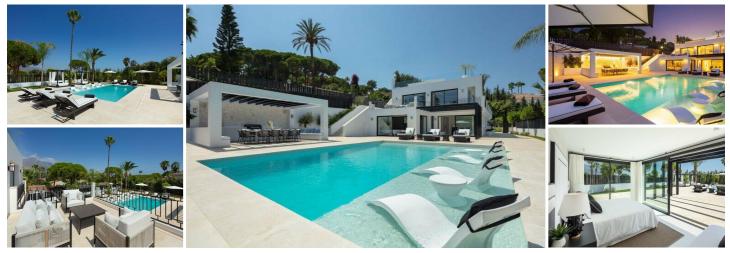

## 5 Cuarto Villa en venta en Nueva Andalucia, Málaga 4.650.000€

Villa Rosas is a magnificent 5 bedroom villa set in the heart of the Nueva Andalucia Golf Valley, close to the beach and just a short distance from the luxury amenities of Puerto Banus and Marbella.

It is a superb property set on a spacious plot of over 1,218m2 and surrounded by some of the most prestigious championship golf courses in the area including Las Brisas, Los Naranjos and Aloha. Its enviable location makes Villa Rosas the perfect holiday retreat or permanent home for those looking for a healthy mediterranean lifestyle. The immaculate exterior spaces of the villa are perfect for enjoying an outdoor lifestyle.

The enticing turquoise swimming pool with integrated sun beds is surrounded by mature tropical gardens, natural stone floors, balinese sun beds, an exterior dining area and chill-out terraces.

The interior of Villa Rosas is exquisitely presented with contemporary open-plan living spaces. The lounge boasts floorto-ceiling windows, a modern fireplace and a spacious dining area. The luxurious contemporary kitchen combines marble and oak wood for a sophisticated finish and is equipped with high-end Miele appliances. The master suite has been intricately designed and decorated with luxury and comfort in mind, and enjoys direct access to the swimming pool area. The elegant and contemporary guest bedrooms are all on-suite and have direct access to the swimming pool or beautiful views of the tropical gardens.

Villa Rosas is also equipped with an array of entertainment and wellness areas. The remarkable TV lounge, located on the lower level, has direct access to an elegant cocktail bar. The villa also enjoys a chic gym area, accompanied by a bathroom, steam bath and sauna.