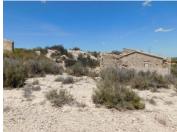

## 3 Cuarto Terrenos en venta en Fortuna, Murcia 150.000€

Plot of Land with Ruin Located in La Matanza Forfuna with Permission to Build. I am happy to present this fabulous plot of land with ruin located in La Matanza, Forfuna. Very close to the urbanization of El Reloj. Fully legal on Rustic land. The land does come with permission to build a villa of 145m2. This permission form will need to be checked at the local town hall for any updates as was issued in 2005. This finca comes with 29,998 m2 of land which is mainly on flat ground surrounded by wonderful mountain views. It also has access to water if you wish to connect to mains. A brief description of the new property: it will be built in a horse shoe shape benefiting from an interior courtyard access by all rooms. The main living room will be in the middle with an independant kitchen and master bedroom with ensuite on the right, the remaining 2 double bedrooms and family bathroom on the left. Electric will need to be installed, permission was granted for mains or solar panels. 12 panels and a backup generator will cost about €14,000. A septic tank will need to be installed. Only a short drive to El Reloj where you can find the local bar, with nearling towns of Fortuna having plenty of amenities. The municipality is especially known for the Fortuna-Leana spa, for its great archaeological heritage and for its Ibero-Roman Sodales festivals, one of the most important historical festivals in the Region of Murcia, which have been declared of Regional tourist interest and are They are celebrated in the middle of August, coinciding with the Patron Saint Festivities in Honor of San Roque. The Leana spa is considered one of the oldest in Spain, since its origin dates back to the 1st century after Christ, in which the Romans built a spa nymphaeum very close to the current one, due to its curative nature. And a thermal spring from the waters that flowed from there. Very close connection to the railway and motorway for the airports.