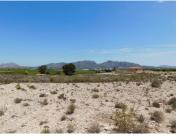

## 3 Cuarto Terrenos en venta en Fortuna, Murcia 150.000€

Plot of Land with Ruin Located in La Matanza Forfuna with Permission to Build. I am happy to present this fabulous plot of land with ruin located in La Matanza, Forfuna. Very close to the urbanization of El Reloj. Fully legal on Rustic land. The land does come with permission to build a villa of 145m2. This permission form will need to be checked at the local town hall for any updates as was issued in 2005. This finca comes with 29,998 m2 of land which is mainly on flat ground surrounded by wonderful mountain views. It also has access to water if you wish to connect to mains. A brief description of the new property: it will be built in a horse shoe shape benefiting from an interior courtyard access by all rooms. The main living room will be in the middle with an independant kitchen and master bedroom with ensuite on the right, the remaining 2 double bedrooms and family bathroom on the left. Electric will need to be installed, permission was granted for mains or solar panels. 12 panels and a backup generator will cost about €14,000. A septic tank will need to be installed. Only a short drive to El Reloj where you can find the local bar, with nearling towns of Fortuna having plenty of amenities. The municipality is especially known for the Fortuna-Leana spa, for its great archaeological heritage and for its Ibero-Roman Sodales festivals, one of the most important historical festivals in the Region of Murcia, which have been declared of Regional tourist interest and are They are celebrated in the middle of August, coinciding with the Patron Saint Festivities in Honor of San Roque. The Leana spa is considered one of the oldest in Spain, since its origin dates back to the 1st century after Christ, in which the Romans built a spa nymphaeum very close to the current one, due to its curative nature. And a thermal spring from the waters that flowed from there. Very close connection to the railway and motorway for the airports.