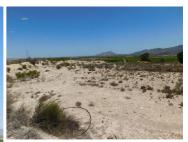

## 3 Cuarto Terrenos en venta en Fortuna, Murcia 150.000€

Plot of Land with Ruin Located in La Matanza Forfuna with Permission to Build. I am happy to present this fabulous plot of land with ruin located in La Matanza, Forfuna. Very close to the urbanization of El Reloj. Fully legal on Rustic land. The land does come with permission to build a villa of 145m2. This permission form will need to be checked at the local town hall for any updates as was issued in 2005. This finca comes with 29,998 m2 of land which is mainly on flat ground surrounded by wonderful mountain views. It also has access to water if you wish to connect to mains. A brief description of the new property: it will be built in a horse shoe shape benefiting from an interior courtyard access by all rooms. The main living room will be in the middle with an independant kitchen and master bedroom with ensuite on the right, the remaining 2 double bedrooms and family bathroom on the left. Electric will need to be installed, permission was granted for mains or solar panels. 12 panels and a backup generator will cost about €14,000. A septic tank will need to be installed. Only a short drive to El Reloj where you can find the local bar, with nearling towns of Fortuna having plenty of amenities. The municipality is especially known for the Fortuna-Leana spa, for its great archaeological heritage and for its Ibero-Roman Sodales festivals, one of the most important historical festivals in the Region of Murcia, which have been declared of Regional tourist interest and are They are celebrated in the middle of August, coinciding with the Patron Saint Festivities in Honor of San Roque. The Leana spa is considered one of the oldest in Spain, since its origin dates back to the 1st century after Christ, in which the Romans built a spa nymphaeum very close to the current one, due to its curative nature. And a thermal spring from the waters that flowed from there. Very close connection to the railway and motorway for the airports.