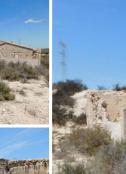

## 3 Cuarto Terrenos en venta en Fortuna, Murcia 150.000€

Plot of Land with Ruin Located in La Matanza Forfuna with Permission to Build. I am happy to present this fabulous plot of land with ruin located in La Matanza, Forfuna. Very close to the urbanization of El Reloj. Fully legal on Rustic land. The land does come with permission to build a villa of 145m2. This permission form will need to be checked at the local town hall for any updates as was issued in 2005. This finca comes with 29,998 m2 of land which is mainly on flat ground surrounded by wonderful mountain views. It also has access to water if you wish to connect to mains. A brief description of the new property: it will be built in a horse shoe shape benefiting from an interior courtyard access by all rooms. The main living room will be in the middle with an independant kitchen and master bedroom with ensuite on the right, the remaining 2 double bedrooms and family bathroom on the left. Electric will need to be installed, permission was granted for mains or solar panels. 12 panels and a backup generator will cost about €14,000. A septic tank will need to be installed. Only a short drive to El Reloj where you can find the local bar, with nearling towns of Fortuna having plenty of amenities. The municipality is especially known for the Fortuna-Leana spa, for its great archaeological heritage and for its Ibero-Roman Sodales festivals, one of the most important historical festivals in the Region of Murcia, which have been declared of Regional tourist interest and are They are celebrated in the middle of August, coinciding with the Patron Saint Festivities in Honor of San Roque. The Leana spa is considered one of the oldest in Spain, since its origin dates back to the 1st century after Christ, in which the Romans built a spa nymphaeum very close to the current one, due to its curative nature. And a thermal spring from the waters that flowed from there. Very close connection to the railway and motorway for the airports.