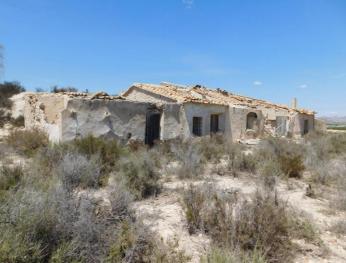

## 3 Cuarto Terrenos en venta en Fortuna, Murcia 150.000€

Plot of Land with Ruin Located in La Matanza Forfuna with Permission to Build. I am happy to present this fabulous plot of land with ruin located in La Matanza, Forfuna. Very close to the urbanization of El Reloj. Fully legal on Rustic land. The land does come with permission to build a villa of 145m2. This permission form will need to be checked at the local town hall for any updates as was issued in 2005. This finca comes with 29,998 m2 of land which is mainly on flat ground surrounded by wonderful mountain views. It also has access to water if you wish to connect to mains. A brief description of the new property: it will be built in a horse shoe shape benefiting from an interior courtyard access by all rooms. The main living room will be in the middle with an independant kitchen and master bedroom with ensuite on the right, the remaining 2 double bedrooms and family bathroom on the left. Electric will need to be installed, permission was granted for mains or solar panels. 12 panels and a backup generator will cost about €14,000. A septic tank will need to be installed. Only a short drive to El Reloj where you can find the local bar, with nearling towns of Fortuna having plenty of amenities. The municipality is especially known for the Fortuna-Leana spa, for its great archaeological heritage and for its Ibero-Roman Sodales festivals, one of the most important historical festivals in the Region of Murcia, which have been declared of Regional tourist interest and are They are celebrated in the middle of August, coinciding with the Patron Saint Festivities in Honor of San Roque. The Leana spa is considered one of the oldest in Spain, since its origin dates back to the 1st century after Christ, in which the Romans built a spa nymphaeum very close to the current one, due to its curative nature. And a thermal spring from the waters that flowed from there. Very close connection to the railway and motorway for the airports.