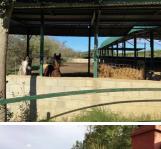

- Indoor arena of 15 x 30 metres.- Open-air arena of 20 x 40 metres.- Seven outdoor boxes of 3×3 metres.- Five 3×3 metre boxes.- Three covered corrals, with a total of 150 m<sup>2</sup>.- Saddlery- Two 3×6 metre barns, in a 100 m<sup>2</sup> shed.- Barn-Hydroponic cultivation room and feed room.- Hay and straw storage shed of 100 m<sup>2</sup>.- Treatment room for veterinary examinations.- Walker for three horses.