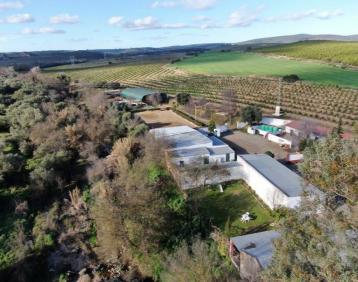

## 6 Cuarto Casa de Campo en venta en Burguillos, Sevilla 650.000€

This charming equestrian estate in the area of Burguillos, only 30 minutes from Seville, has it all: great equestrian facilities, a main house with an area of 280 m<sup>2</sup>, a porch and well-sized swimming pool complete with bar area, a private garden, a 70m<sup>2</sup> house for the stablekeepers, warehouses, a storage room, a large garage of 40 m<sup>2</sup>, a workshop of 70 m<sup>2</sup>, and the list goes on... All for a remarkable price.

The main house, set on one hectare of land, comes complete with a lovely porch, a private garden and a swimming pool with bar area. This comfortable house boasts a master bedroom with ensuite bathroom and a walk-in cupboard as well as 3 more bedrooms, 2 more bathrooms, a hall, an elegant, spacious living room with wonderful wood beam ceilings, a dining room, a kitchen with large fireplace, a pantry and a games room.

The property also has a house for the stablekeepers, which has 2 bedrooms, a kitchen, a living room, a bathroom and a 35 m<sup>2</sup> porch.

In terms of equestrian facilities, the equestrian buildings have a constructed area of approximately 650 m<sup>2</sup> and the equestrian facilities include the following: