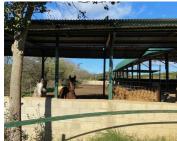

The property also has a house for the stablekeepers, which has 2 bedrooms, a kitchen, a living room, a bathroom and a 35 m<sup>2</sup> porch.

In terms of equestrian facilities, the equestrian buildings have a constructed area of approximately 650 m<sup>2</sup> and the equestrian facilities include the following:

- Indoor arena of 15 x 30 metres.- Open-air arena of 20 x 40 metres.- Seven outdoor boxes of 3×3 metres.- Five 3×3 metre boxes.- Three covered corrals, with a total of 150 m<sup>2</sup>.- Saddlery- Two 3×6 metre barns, in a 100 m<sup>2</sup> shed.- Barn-Hydroponic cultivation room and feed room.- Hay and straw storage shed of 100 m<sup>2</sup>.- Treatment room for veterinary examinations.- Walker for three horses.