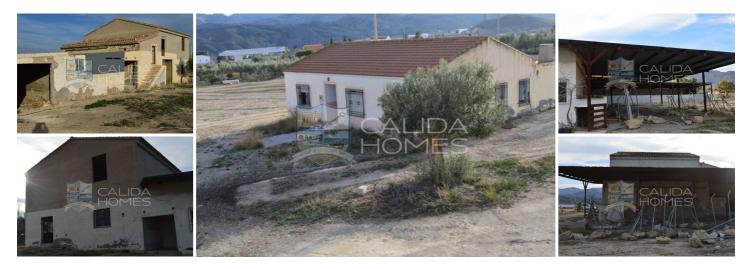

## 8 Cuarto Casa de Campo en venta en Olula del Rio, Almería 229.000€

These 2 properties on one large plot are situated just a 5mins walk from the very pretty Almeria market town of Olula del Rio. This wonderful town really is one of Almeria's undiscovered gems. It has great shops, two large supermarkets, loads of fab bars and eateries which run alongside a great pavement cafe culture and an overall young vibe. With great road access Olula is just 45 mins inland from some of the regions prettiest beach areas, Mojacar, Vera, Garrucha etc and is surrounded by the most picturesque and stand out countryside. Neighbouring towns include Fines with its popular Sunday market, Cela with it's beautiful thermal spring pool (free and open to the public). The jaw droppingly beautiful Baza Lakes and Spain Largest natural park the Parque de Cazorla are also within 40 mins drive.

There are 2 properties situated on the plot and both are in need of reforming but have separate water and electric connections already in situ. The 1st a single storey dwelling of approx 130 mtrs needs a moderate amount of refurbishment to provide a wonderful 3 bed 2 bath detached property and the cost of reforming this to a very good standard has already been included in the selling price \* as the estate is currently owned by a large building company.

The 2nd property is a far larger 2 storey house approx 180-200 mtrs which has a huge adjoining (what used to be stable block and barn) this would take little to bring back into use.

The parcel of land with the properties is 40,000 mtrs is mainly level and affords spectacular views of surrounding country side and on to the roof tops of the main town.