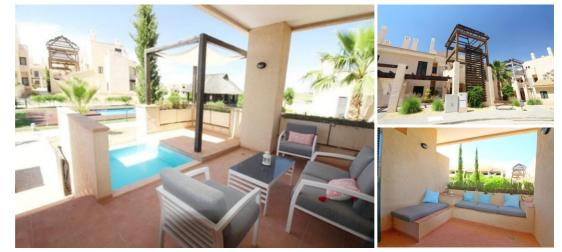

Make one of these spacious 2 or 3 bedroom apartments your home in Spain. Whether you prefer your own private garden, golf and mountain views, a large solarium with barbecue, you will find the perfect place for your family. Bright, spacious and comfortable interiors are of the high points of Los Olivos. From the materials used to the luxurious décor, every detail is taken care of. Marble bathrooms, walk in wardrobes, hot and cold air-conditioning, under floor heating in the bathrooms, modern fitted kitchens with stainless steel appliances and floor to ceiling windows are among the reasons you will enjoy relaxing in your new home.