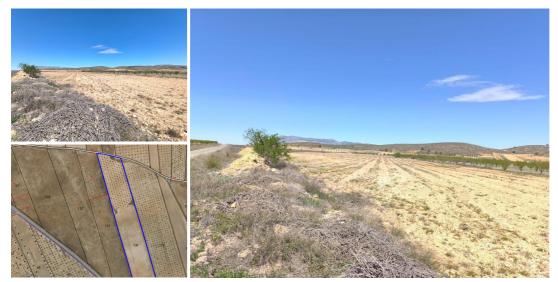

## Grundstück zu verkaufen in Abanilla, Murcia

89.990€

For sale: Parcel of app. 42000 m2, of which app. 15000 m2 is almond orchard in full production, rest if former vineyard, currently fallow. Land is located near Cañada de la Leña in Albanilla municipality. Parcel could serve for agricultural purposes or for a rural house construction. It currently does not have water or electricity, but both could be connected through points at the border of the parcel. Convenient access via tarmac road. There are inhabited houses in the parcel vicinity. Don't miss out on this opportunity!About the area: Murcia region in southeastern Spain is a major producer of fruits, vegetables, and nuts. Almond trees are particularly important, as Murcia's dry, warm, Mediterranean climate, and fertile soil are ideal for their cultivation. The region is one of Europe's leading producers of almonds, contributing significantly to both local and international markets.About us: We have a large portfolio of properties in the Costa Blanca and Costa Calida areas, specialising in country properties, villas, fincas, building plots and design and build options in the Alicante and Murcia regions with a particular emphasis on Elda, Monovar, Pinoso, Sax, Villena, Aspe, Fortuna, Albacete and many more surrounding areas. We have been established since 2004 and have decades of experience between the team which we bring to bear to help you find and secure your new dream home. We help you every step of the way to make sure your purchase in Spain is safe and hassle free. We are not here to sell you a property, we are here to help you realise your dream and find what is right for you. With us you are in the safest hands. Contact us now to have a no obligation chat about how you too can realise your dreams.