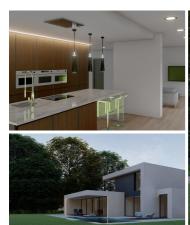

## 4 Schlafzimmer Villa zu verkaufen in Pinoso, Alicante 435.000€

BUILD YOUR OWN NEW BUILD DREAM VILLA IN THE SUN!!! 1.- STRUCTURE, FAÇADE AND ENCLOSURES.Foundation footings will be laid in accordance with the recommendations of the corresponding technical projects. The structure will be of one-way reinforced concrete with joists and vaults or reticular. Solarium with ceramic floor tiles or nontrafficable flat roofs (depending on the model) will be of the inverted type with slopes for the correct evacuation of water, thermal insulation and waterproofing, with a gravel surface finish. The external enclosure will be made of autoclaved aerated concrete blocks (Ytong) or thermo-clay block rendered with water-repellent mortar in a chamber. The exterior cladding will be made with single-layer mortar. The interior lining will be of ceramic brick or laminated plasterboard on a structure of galvanised steel profiles, with thermal insulation. The technical characteristics of the materials used and their correct installation on site provide the building with thermal and acoustic insulation that has an impact on the degree of comfort of the villa.2.- COATINGS AND FINISHES. 2.1.- GENERAL FLOORING OF THE HOUSEThere is a choice of top quality porcelain stoneware flooring in a wide variety of colours, up to 20€/m2.2.2-PAINTS AND FINISHESThe walls will be painted with top-quality smooth plastic paint in a choice of several neutral shades.2.3- ROOFSThe ceilings will be finished off with a continuous suspended false ceiling made of laminated plasterboard, except for the laundry room, where a suspended ceiling will be installed, made of smooth laminated plasterboard, for maintenance of installations. All horizontal surfaces shall be painted white.2.4- INTERIOR DIVISIONSThe interior distribution of the villa will be done with ceramic partition walls or laminated plasterboards. In wet rooms, the plasterboard panels shall be water-resistant.3.- KITCHENKitchen according to project, completely furnished with high quality furniture, melamine finish in homogeneous colour with surface texture. There will be different OPTIONS of finishes to choose from. The flooring in the kitchen will be the same as the general flooring in the rest of the house. The general walls will be painted in smooth plastic paint in the same colour as the rest of the house. The worktop, in quartz agglomerate (Silestone range 1) or national granite with different COLOUR OPTIONS to choose from. The single howlest inless steel or resin sink with drainer shall be inset and the mixer tan with swivel shout