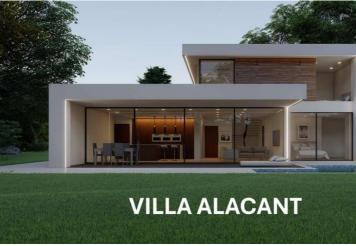

## 4 Schlafzimmer Villa zu verkaufen in Pinoso, Alicante 435.000€

BUILD YOUR OWN NEW BUILD DREAM VILLA IN THE SUN!!! 1.- STRUCTURE, FAÇADE AND ENCLOSURES.Foundation footings will be laid in accordance with the recommendations of the corresponding technical projects. The structure will be of one-way reinforced concrete with joists and vaults or reticular. Solarium with ceramic floor tiles or nontrafficable flat roofs (depending on the model) will be of the inverted type with slopes for the correct evacuation of water, thermal insulation and waterproofing, with a gravel surface finish. The external enclosure will be made of autoclaved aerated concrete blocks (Ytong) or thermo-clay block rendered with water-repellent mortar in a chamber. The exterior cladding will be made with single-layer mortar. The interior lining will be of ceramic brick or laminated plasterboard on a structure of galvanised steel profiles, with thermal insulation. The technical characteristics of the materials used and their correct installation on site provide the building with thermal and acoustic insulation that has an impact on the degree of comfort of the villa.2.- COATINGS AND FINISHES. 2.1.- GENERAL FLOORING OF THE HOUSEThere is a choice of top quality porcelain stoneware flooring in a wide variety of colours, up to 20€/m2.2.2-PAINTS AND FINISHESThe walls will be painted with top-quality smooth plastic paint in a choice of several neutral shades.2.3- ROOFSThe ceilings will be finished off with a continuous suspended false ceiling made of laminated plasterboard, except for the laundry room, where a suspended ceiling will be installed, made of smooth laminated plasterboard, for maintenance of installations. All horizontal surfaces shall be painted white.2.4- INTERIOR DIVISIONSThe interior distribution of the villa will be done with ceramic partition walls or laminated plasterboards. In wet rooms, the plasterboard panels shall be water-resistant.3.- KITCHENKitchen according to project, completely furnished with high quality furniture, melamine finish in homogeneous colour with surface texture. There will be different OPTIONS of finishes to choose from. The flooring in the kitchen will be the same as the general flooring in the rest of the house. The general walls will be painted in smooth plastic paint in the same colour as the rest of the house. The worktop, in quartz agglomerate (Silestone range 1) or national granite with different COLOUR OPTIONS to choose from. The single howlest inless steel or resin sink with drainer shall be inset and the mixer tan with swivel shout