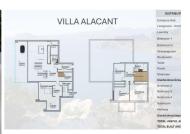

4 Schlafzimmer

♣ 10.000m² Grundstücksgröße

Mains Electricity

✓ Log Burner/Fireplace

Blinds

Close to schools

2 Badezimmer

Schwimmbad

Septic Tank

✓ Electric Boiler

Close to shops, restaurants, ...

Close to sports facilities

★ 248m² Baugröße

Mains Water

Fitted Wardrobes

Double Glazing