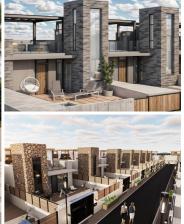

## 2 Schlafzimmer Appartement zu verkaufen in La Pinilla, Murcia 159.390€

Brand new development of 327 new properties in La Pinilla, Murcia. The first phase of 177 properties will be a mixture of villas and apartments with 2 and 3 bedrooms and 2 bathrooms, all built with top quality materials and fixtures and fittings. With prices starting from just 159,390 € for a 2 bed, 2 bath apartment and villas from 186,300 €. With 3 different types of apartments and 3 models of villas to choose from, now is the time to visit this lovely new development in Murcia with wonderful views all round and just 26 kilometres from the beautiful beaches of Bolnuevo and Puerto de Mazarron and 25 kilometres from Murcia international airport. Strategically located between Murcia and Cartagena, this project provides a convenient access to a diverse range of employment opportunities, educational institutions and recreational activities. Purchase before the 15th February 2025 and your property will be fully furnished and have all white goods plus dual air-conditioning and a swimming pool all included at no extra cost. Completion of the first phase is scheduled for Q4 2027. Designed as an eco-friendly oasis, the development promotes a green, healthy lifestyle for its residents, offering a balanced and sustainable living environment. There will be two Commercial Centres over the two phases and a communal swimming pool and paddle court will be constructed during the second phase for all residents and guests to use.La Pinilla is a small village located southwest of Fuente Alamo de Murcia and the neighbouring Las Palas which shares the old Camino Real that once connected Cartagena and Lorca. Nestled at the foothills of the Sierra del Algarrobo and Sierra Espuna, it is surrounded by scenic landscapes that are perfect for hiking, cycling and walking. Mazarron is just 7 minutes away and Totana 15 minutes drive, where come 2027, the high speed train line linking Almeria, Malaga and Madrid will be completed.