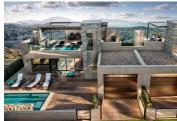

## 2 Schlafzimmer Appartement zu verkaufen in La Pinilla, Murcia 159.390€

Brand new development of 327 new properties in La Pinilla, Murcia. The first phase of 177 properties will be a mixture of villas and apartments with 2 and 3 bedrooms and 2 bathrooms, all built with top quality materials and fixtures and fittings. With prices starting from just 159,390 € for a 2 bed, 2 bath apartment and villas from 186,300 €. With 3 different types of apartments and 3 models of villas to choose from, now is the time to visit this lovely new development in Murcia with wonderful views all round and just 26 kilometres from the beautiful beaches of Bolnuevo and Puerto de Mazarron and 25 kilometres from Murcia international airport. Strategically located between Murcia and Cartagena, this project provides a convenient access to a diverse range of employment opportunities, educational institutions and recreational activities. Purchase before the 15th February 2025 and your property will be fully furnished and have all white goods plus dual air-conditioning and a swimming pool all included at no extra cost. Completion of the first phase is scheduled for Q4 2027. Designed as an eco-friendly oasis, the development promotes a green, healthy lifestyle for its residents, offering a balanced and sustainable living environment. There will be two Commercial Centres over the two phases and a communal swimming pool and paddle court will be constructed during the second phase for all residents and guests to use.La Pinilla is a small village located southwest of Fuente Alamo de Murcia and the neighbouring Las Palas which shares the old Camino Real that once connected Cartagena and Lorca. Nestled at the foothills of the Sierra del Algarrobo and Sierra Espuna, it is surrounded by scenic landscapes that are perfect for hiking, cycling and walking. Mazarron is just 7 minutes away and Totana 15 minutes drive, where come 2027, the high speed train line linking Almeria, Malaga and Madrid will be completed.