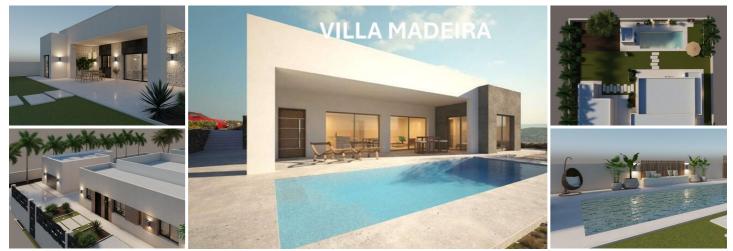

## 3 Schlafzimmer Villa zu verkaufen in Pinoso, Alicante

292.000€

BUILD YOUR OWN NEW BUILD DREAM VILLA IN THE SUN!!! 1.- STRUCTURE, FAÇADE AND ENCLOSURES.Foundation footings will be laid in accordance with the recommendations of the corresponding technical projects. The structure will be of one-way reinforced concrete with joists and vaults or reticular. Solarium with ceramic floor tiles or nontrafficable flat roofs (depending on the model) will be of the inverted type with slopes for the correct evacuation of water, thermal insulation and waterproofing, with a gravel surface finish. The external enclosure will be made of autoclaved aerated concrete blocks (Ytong) or thermo-clay block rendered with water-repellent mortar in a chamber. The exterior cladding will be made with single-layer mortar. The interior lining will be of ceramic brick or laminated plasterboard on a structure of galvanised steel profiles, with thermal insulation. The technical characteristics of the materials used and their correct installation on site provide the building with thermal and acoustic insulation that has an impact on the degree of comfort of the villa.2.- COATINGS AND FINISHES. 2.1.- GENERAL FLOORING OF THE HOUSEThere is a choice of top quality porcelain stoneware flooring in a wide variety of colours, up to 20€/m2.2.2-PAINTS AND FINISHESThe walls will be painted with top-quality smooth plastic paint in a choice of several neutral shades.2.3- ROOFSThe ceilings will be finished off with a continuous suspended false ceiling made of laminated plasterboard, except for the laundry room, where a suspended ceiling will be installed, made of smooth laminated plasterboard, for maintenance of installations. All horizontal surfaces shall be painted white.2.4- INTERIOR DIVISIONSThe interior distribution of the villa will be done with ceramic partition walls or laminated plasterboards. In wet rooms, the plasterboard panels shall be water-resistant.3.- KITCHENKitchen according to project, completely furnished with high quality furniture, melamine finish in homogeneous colour with surface texture. There will be different OPTIONS of finishes to choose from. The flooring in the kitchen will be the same as the general flooring in the rest of the house. The general walls will be painted in smooth plastic paint in the same colour as the rest of the house. The worktop, in quartz agglomerate (Silestone range 1) or national granite with different COLOUR OPTIONS to choose from. The single how stainless steel or rosin sink with drainer shall be inset and the mixer tan with swivel shout

- 🛤 3 Schlafzimmer
- ✤ 10.000m<sup>2</sup> Grundstücksgröße
- Mains Electricity
- Close to shops, restaurants, ...
- Close to sports facilities
- Double Glazing

- 🖺 2 Badezimmer
- Schwimmbad
- Septic Tank
- Close To Town And Amenities
- Electric Boiler
- Blinds

- ✤ 169m<sup>2</sup> Baugröße
- Mains Water
- Close to medical centre
- Close to schools
- ✓ Log Burner/Fireplace