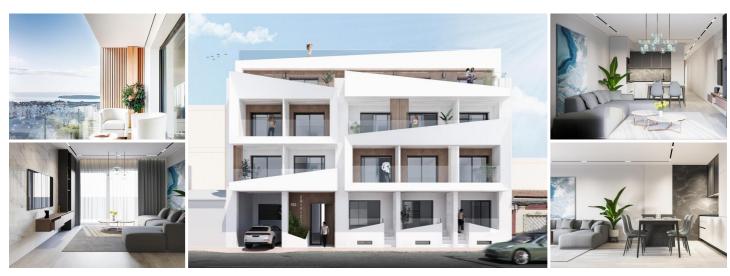

## 2 Schlafzimmer Appartement zu verkaufen in Torrevieja, Alicante 219.000€

Modern Apartments Just 250m from El Cura Beach in TorreviejaNew Development in Prime LocationThis newly built apartment building is located just 250 meters from the famous El Cura Beach in Torrevieja, offering residents easy access to one of the most popular beaches in the area. The building consists of 17 units, featuring 1 and 2-bedroom apartments, each with 1 or 2 bathrooms. Additionally, there are penthouses available with private solariums and stunning sea views, perfect for enjoying the Mediterranean lifestyle.Premium Amenities for RelaxationResidents can take advantage of the rooftop community pool and solarium, ideal for unwinding after a day at the beach. The building also offers optional underground parking spaces and storage rooms, available for an additional cost, providing extra convenience and security for residents.Vibrant City Life in TorreviejaTorrevieja is a lively city known for its year-round cultural and recreational activities, making it a great destination for both permanent residents and vacationers. With a mild climate and over 300 days of sunshine annually, the area is perfect for those who enjoy outdoor activities and beach life.Ideal Location with Easy Access to Points of InterestThis property is ideally located close to all essential services, including supermarkets, restaurants, and entertainment venues. Major points of interest are easily accessible: Alicante Airport is just 45 km away. Several Golf Courses within 7-10 km. Zenia Boulevard Shopping Center is only 8 km away. The port of Torrevieja is just 2 km from the building.Enjoy modern living by the sea in a vibrant and well-connected area with everything you need just a short distance away.