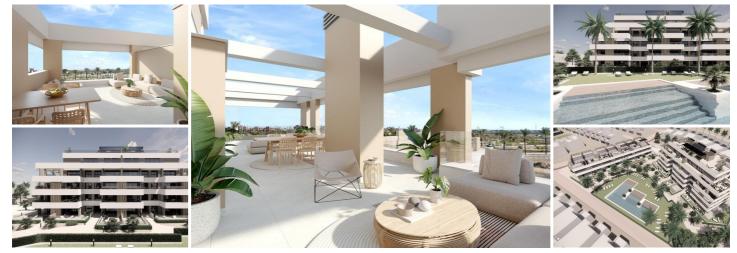

## 3 Schlafzimmer Appartement zu verkaufen in Torre Pacheco, Murcia

525.000€

NEW BUILD RESIDENTIAL COMPLEX IN PRIVATE GATED RESORT IN PROVINCE OF MURCIANew Build residential complex of apartments and bungalows in private gated resort.Beautiful properties have 1, 2 and 3 bedrooms and 1 or 2 bathrooms, open plan kitchen with spacious living room, fitted wardrobes, terraces with views of the green areas of this large luxury resort.Ground floor bungalow with private garden, top floor bungalows with private solarium.Complex has a communal pool and all properties have a parking pace and a storage room.Located in a private gated resort, with a main access entrance and 24 hours security. The resort is designed around an impressive 126.000 m2 green area.It comprises walking and cycling paths, sport facilities, paddle and tennis courts, a mini-golf course, gardens, dog parks, leisure areas, clubhouse.... Also in the central area is the jewel of the resort, a crystal-clear artificial lake of almost 17.000m2 of water surface, surrounded by white sandy beaches and palm trees, bringing a piece of the Caribbean to the Murcia Region.There are 2 islands in the lake, one of them has its own bar, there are also "beach Chiringuitos" spread around the lake.The resort is strategically located less than 4 km from the beach and the town of Los Alcázares, where you can practice various water sports, surrounded by several golf courses and the city of Cartagena less than 15 minutes by car and 22 km from Murcia airport, therefore having a wide cultural, gastronomic and sports offer within reach.