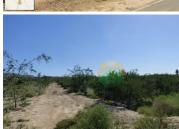

## Grundstück zu verkaufen in Alhama de Murcia, Murcia 59.000€

Plot of rustic land 7.400m2. Direct access from the national road RM-603. Well connected just 5 minutes from Alhama de Murcia. Close to amenities. According to the town hall, a 130m2 house could be built with a license. This needs to be verified. A modular house is an option built within 90 days. Apropriate permits and procedures would be required. No water or electric connections. The adjoining plots do have them, so it would be an easy process. This plot is very close to the Condado de Alhama golf course. The Sierra Espuña National Park is nearby, where you will find a large number of leisure activities, wildlife or simply enjoy the restaurants. Both airports are closeby Alicante just over 1 hour & Corvera airport is just 30 minutes. Mazarron is just under a 30 minutes drive. Mazarrón Bay is also the ideal setting for lovers of active tourism focused on water sports, with multiple possibilities such as sailing, sport fishing or diving. Mazarrón is one of the traditional sun and beach destinations in the Region of Murcia with more than 35 km of coastline, much of which is unspoiled coast. Numerous beaches in Mazarrón Bay have been awarded the Blue Flag thanks to the quality of bathing and their services. Mazarrón beaches are certified with the Q for quality for the following beaches; Playa de Bahía, Playa de Bolnuevo, Playa del Castellar, Playa Nares, Playa de Rihuete.