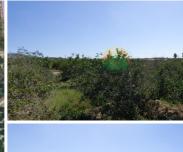

## Grundstück zu verkaufen in Alhama de Murcia, Murcia 59.000€

Plot of rustic land 7.400m2. Direct access from the national road RM-603. Well connected just 5 minutes from Alhama de Murcia. Close to amenities. According to the town hall, a 130m2 house could be built with a license. This needs to be verified. A modular house is an option built within 90 days. Apropriate permits and procedures would be required. No water or electric connections. The adjoining plots do have them, so it would be an easy process. This plot is very close to the Condado de Alhama golf course. The Sierra Espuña National Park is nearby, where you will find a large number of leisure activities, wildlife or simply enjoy the restaurants. Both airports are closeby Alicante just over 1 hour & Corvera airport is just 30 minutes. Mazarron is just under a 30 minutes drive. Mazarrón Bay is also the ideal setting for lovers of active tourism focused on water sports, with multiple possibilities such as sailing, sport fishing or diving. Mazarrón is one of the traditional sun and beach destinations in the Region of Murcia with more than 35 km of coastline, much of which is unspoiled coast. Numerous beaches in Mazarrón Bay have been awarded the Blue Flag thanks to the quality of bathing and their services. Mazarrón beaches are certified with the Q for quality for the following beaches; Playa de Bahía, Playa de Bolnuevo, Playa del Castellar, Playa Nares, Playa de Rihuete.