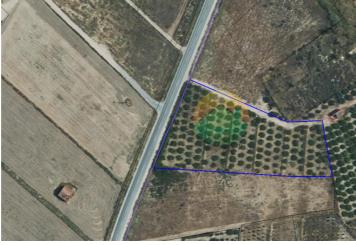

## Grundstück zu verkaufen in Alhama de Murcia, Murcia 59.000€

Plot of rustic land 7.400m2. Direct access from the national road RM-603. Well connected just 5 minutes from Alhama de Murcia. Close to amenities. According to the town hall, a 130m2 house could be built with a license. This needs to be verified. A modular house is an option built within 90 days. Apropriate permits and procedures would be required. No water or electric connections. The adjoining plots do have them, so it would be an easy process. This plot is very close to the Condado de Alhama golf course. The Sierra Espuña National Park is nearby, where you will find a large number of leisure activities, wildlife or simply enjoy the restaurants. Both airports are closeby Alicante just over 1 hour & Corvera airport is just 30 minutes. Mazarron is just under a 30 minutes drive. Mazarrón Bay is also the ideal setting for lovers of active tourism focused on water sports, with multiple possibilities such as sailing, sport fishing or diving. Mazarrón is one of the traditional sun and beach destinations in the Region of Murcia with more than 35 km of coastline, much of which is unspoiled coast. Numerous beaches in Mazarrón Bay have been awarded the Blue Flag thanks to the quality of bathing and their services. Mazarrón beaches are certified with the Q for quality for the following beaches; Playa de Bahía, Playa de Bolnuevo, Playa del Castellar, Playa Nares, Playa de Rihuete.