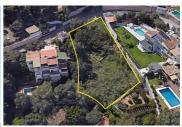

## Landhaus zu verkaufen in Benalmadena, Málaga 420.000€

MAGNIFICENT OPPORTUNITY We are pleased to present this interesting 1,155 m<sup>2</sup> plot located in the beautiful area of Torremuelle in Benalmádena This plot is the ideal place for those who wish to promote the construction of a splendid house with views of the sea and the mountains What makes this plot of land especially attractive is its prime location, generous size, stunning views and east-west orientation The buildable area of this plot is 323 m<sup>2</sup>, which provides ample opportunity to design and build the home of your dreams The topography of this plot is unique, as it runs along a slope, which offers a truly beautiful panoramic view Imagine enjoying impressive sunrises and sunsets from your own terrace, while contemplating the sea and the majestic mountains that surround this area This plot has everything you need to become the perfect place to call home In addition to its location and views, this plot is located in a consolidated area, which means that it has all the services necessary for daily life In addition, it is conveniently located just 800 meters from the Torremuelle train station, which facilitates access to other areas of Benalmádena and the city of Malaga The Torremuelle area is known for its natural beauty and its calm and relaxed atmosphere Here, you will be able to enjoy the tranquility and privacy that this plot offers, while at the same time being close to all the necessary amenities and services, such as restaurants, shops, supermarkets and more If you are interested in knowing more details about this plot or would like to arrange a visit, do not hesitate to contact us We will be happy to help and guide you throughout the entire process of acquiring this land Use: Residential Subtype: Urban Land Cadastral Reference: 0103621UF6500S0001YP Area: 1,155 m<sup>2</sup> Buildable area: 323 m<sup>2</sup>