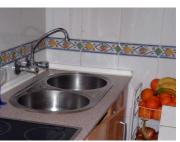

in the apartment. When you enter there is a small kitchen on the left with a high window.

On the opposite wall, inside the kitchen is made of bricks.

In that entrance hall, in addition to the kitchen door there is a door to one of the bedrooms there is a fairly large wardrobe, very useful for coats and shoes,