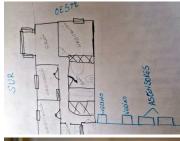

It is on a second floor that can be accessed by two elevators or by stairs.

Before entering the apartments there is an interior patio lobby area

The apartment is located on the second floor in the corner of the building and faces south,

in the apartment. When you enter there is a small kitchen on the left with a high window.

On the opposite wall, inside the kitchen is made of bricks.

In that entrance hall, in addition to the kitchen door there is a door to one of the bedrooms there is a fairly large wardrobe, very useful for coats and shoes,

We continue inside and in the first door on the right is the bathroom. It has interior ventilation but no window. opposite is the door there is another Bedroom. The size is similar to the other.

Next to it is the entrance to the living room, and at the end of this corridor is the main bedroom.

In it, the wall that is common to the neighbour was renovated and soundproofed and a new one was also installed.

The windows are all new aluminium

Inside the main bedroom there is a very large wardrobe, inside which there is a safe on the floor, built in One bedroom is currently used as a Office.