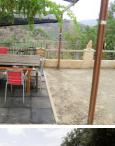

The area immediately surrounding the cortijo is fully fenced so it is safe for children and pets. To the front of the cortijo is a large partly shaded terrace, ideal for entertaining. The entrance leads into a large open plan kitchen/dining/living room. The large Alpujarran style kitchen would benefit from a little updating. Currently there are some fitted units, a gas hob and double stainless sink.