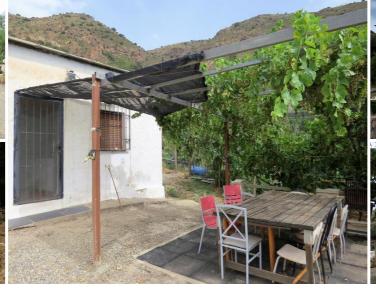

The area immediately surrounding the cortijo is fully fenced so it is safe for children and pets. To the front of the cortijo is a large partly shaded terrace, ideal for entertaining. The entrance leads into a large open plan kitchen/dining/living room. The large Alpujarran style kitchen would benefit from a little updating. Currently there are some fitted units, a gas hob and double stainless sink.

The living/dining area has ample room for a large table and chairs as well as comfortable sofas. To one wall is a large open fireplace.

Off this area is an open internal hall, giving access to three generous double bedrooms, a family bathroom with tiled shower and another room currently used as a storeroom. This could possibly be used as a fourth bedroom.