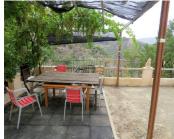

The area immediately surrounding the cortijo is fully fenced so it is safe for children and pets. To the front of the cortijo is a large partly shaded terrace, ideal for entertaining. The entrance leads into a large open plan kitchen/dining/living room. The large Alpujarran style kitchen would benefit from a little updating. Currently there are some fitted units, a gas hob and double stainless sink.

The living/dining area has ample room for a large table and chairs as well as comfortable sofas. To one wall is a large open fireplace.

Off this area is an open internal hall, giving access to three generous double bedrooms, a family bathroom with tiled shower and another room currently used as a storeroom. This could possibly be used as a fourth bedroom.