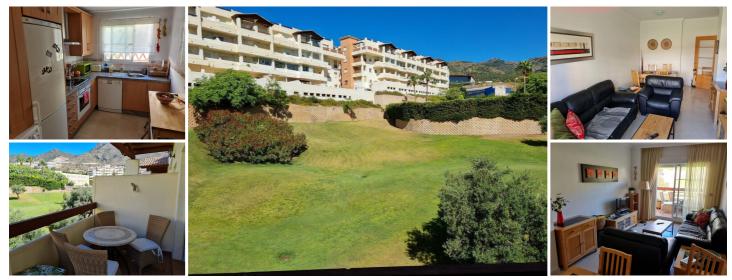

## 2 Schlafzimmer Appartement für Langzeitmiete in Benalmadena, Málaga

1.100€ p/m

A very well presented 2 bed, 2 bath corner, furnished apartment, front line golf in the prestigious Arenal Golf development. Ideally located to both a private and public hospital and several schools. The property benefits from a wrap around terrace giving access from both the lounge and master bedroom. The property is available on a long term basis. References required.

Middle Floor Apartment, Benalmadena, Costa del Sol.

2 Bedrooms, 2 Bathrooms, Built 0 m<sup>2</sup>.

Setting : Frontline Golf, Close To Golf, Close To Shops, Close To Schools, Urbanisation.

Orientation : West.

Condition : Excellent.

Pool : Communal.

Climate Control : Air Conditioning.

Views : Golf, Panoramic.

Features : Lift, Fitted Wardrobes, Near Transport, Private Terrace, Gym, Paddle Tennis, Ensuite Bathroom, Marble Flooring, Bar, Double Glazing, Restaurant On Site.

Furniture : Fully Furnished.

Kitchen : Fully Fitted.

Garden : Communal.

Security : Gated Complex, Entry Phone.

Parking : Underground, Garage, More Than One.

Utilities : Electricity.

Category : Golf.

- 🛤 2 Schlafzimmer
- Schwimmbad
- Setting Close To Shops
- Orientation West
- Climate Control Air Conditioning
- Features Lift
- Features Private Terrace
- Features Ensuite Bathroom

- 🛓 2 Badezimmer
- Setting Frontline Golf
- Setting Close To Schools
- Condition Excellent
- Views Golf
- Seatures Fitted Wardrobes
- Features Gym
- Features Marble Flooring

- ℰ 83m<sup>2</sup> Baugröße
- Setting Close To Golf
- Setting Urbanisation
- Pool Communal
- Views Panoramic
- Features Near Transport
- Features Paddle Tennis
- Features Bar