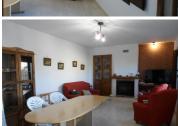

## 4 Schlafzimmer Landhaus zu verkaufen in Lorca, Murcia 129.900€

We are proud to have this fully reformed large farmhouse with 2 lounges, 4 double bedrooms, 2 internal courtyards, and outside gardens. The Finca is surrounded by olive & almond groves- which smell and look beautiful when in bloom.rnrnThe farmhouse is accessed by a tarmacked road and set in a peaceful hamlet, being an end property that offers very spacious accommodation. The hamlet also holds a wealth of history, being the original Olive & Almond Mill for the area. The Mill closed some years ago; however, the original machines are still in situ and it is currently under restoration by the new owners.rnrnKey features to the property-fully restored and includes the roof & ceilings- with beautiful exposed wooden beams downstairs, and wooden paneled ceilings to the rooms upstairs which add an authentic touch of character. All external doors and windows have been replaced and are now UVPC, a modern fitted kitchen and bathrooms, a wood burner in the second lounge, a beautifully appointed staircase and all floors retiled.rnrnThe property is instantly welcoming as we go into the first lounge area, to the right is the first double bedroom with UVPC window to the front.rnrnWe then enter a large hallway with built in cupboard and French doors to the first large courtyard. The courtyard is partly laid with tiles, here we also find the internal door to the garage and enclosed storage area-perfect to be used for wood storage. The courtyard is fully enclosed and private which would make a beautiful garden and perfect for a hot tub.rnrnAs we go back into the hallway, the fully fitted modern kitchen/diner is in front of us. The room has a UVPC window and door leading to the second enclosed courtyard. This one is fully tiled and already has a covered area with plumbing. This area is ideal for an outside kitchen/bar with plenty of room for entertainment with friends and family.rnrnHeading back into the kitchen, we head into the large lounge/diner. A bright room with 2 windows, giving views of the courtyard and mountains. There is also a fitted feature log burner in the lounge to enjoy the cozy winter season.rnrnThere is also a fully fitted bathroom on the ground floor with a shower.rnrnLet's explore upstairs- via a beautifully finished staircase with tiles and rails. As we arrive on the first floor, we come to a very large landing-plenty of space to create an office/study area. This room is wall lit having a large LIVPC window with character chutters raraNow we have 2 more double hadrooms, all with LIVPC