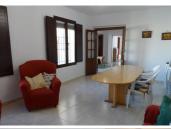

## 4 Schlafzimmer Landhaus zu verkaufen in Lorca, Murcia 129.900€

We are proud to have this fully reformed large farmhouse with 2 lounges, 4 double bedrooms, 2 internal courtyards, and outside gardens. The Finca is surrounded by olive & almond groves- which smell and look beautiful when in bloom.rnrnThe farmhouse is accessed by a tarmacked road and set in a peaceful hamlet, being an end property that offers very spacious accommodation. The hamlet also holds a wealth of history, being the original Olive & Almond Mill for the area. The Mill closed some years ago; however, the original machines are still in situ and it is currently under restoration by the new owners.rnrnKey features to the property-fully restored and includes the roof & ceilings- with beautiful exposed wooden beams downstairs, and wooden paneled ceilings to the rooms upstairs which add an authentic touch of character. All external doors and windows have been replaced and are now UVPC, a modern fitted kitchen and bathrooms, a wood burner in the second lounge, a beautifully appointed staircase and all floors retiled.rnrnThe property is instantly welcoming as we go into the first lounge area, to the right is the first double bedroom with UVPC window to the front.rnrnWe then enter a large hallway with built in cupboard and French doors to the first large courtyard. The courtyard is partly laid with tiles, here we also find the internal door to the garage and enclosed storage area-perfect to be used for wood storage. The courtyard is fully enclosed and private which would make a beautiful garden and perfect for a hot tub.rnrnAs we go back into the hallway, the fully fitted modern kitchen/diner is in front of us. The room has a UVPC window and door leading to the second enclosed courtyard. This one is fully tiled and already has a covered area with plumbing. This area is ideal for an outside kitchen/bar with plenty of room for entertainment with friends and family.rnrnHeading back into the kitchen, we head into the large lounge/diner. A bright room with 2 windows, giving views of the courtyard and mountains. There is also a fitted feature log burner in the lounge to enjoy the cozy winter season.rnrnThere is also a fully fitted bathroom on the ground floor with a shower.rnrnLet's explore upstairs- via a beautifully finished staircase with tiles and rails. As we arrive on the first floor, we come to a very large landing-plenty of space to create an office/study area. This room is wall lit having a large LIVPC window with character chutters raraNow we have 2 more double hadrooms, all with LIVPC