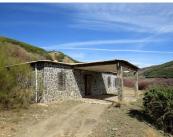

The third property, situated close to property two, has two double bedrooms, fitted kitchen, small living/dining room and a family bathroom with feature rock wall.

All properties have gas central heating, plus log burners and a separate outbuilding houses the pure sine wave solar system and a backup generator. There are two fresh water springs and a 30,000 litre water deposit. The properties are accessed via a mainly concreted private track.