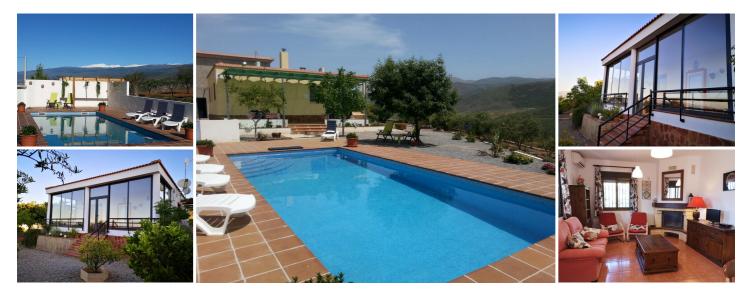

In the wonderful grounds of the cortijo is a large swimming pool, surrounded by tiled terraces, perfect for sunbathing and entertaining. The pool is walled for extra privacy, has an outdoor shower and a purpose built pump/filtration room. A wooden pergola, situated in one corner of the terrace offers much needed shade during the hot summer days. The immediate area has many plants, shrubs and colourful flowers.

The detached single story main house, built around 2002, is 72m<sup>2</sup> plus a conservatory of 24m<sup>2</sup>. The conservatory has the advantage of large opening windows, allowing a lovely breeze in the summer but keeping the house warm during winter months.

Entrance to the property is through the conservatory into a bright, open plan kitchen/dining/living area with fitted log burner. The fully tiled kitchen has modern fitted floor and wall units, hob, extractor and fridge/freezer. Through an arch are located the two double bedrooms with wardrobes, and a family bathroom with a large walk-in shower. All rooms have air conditioning and heating installed.