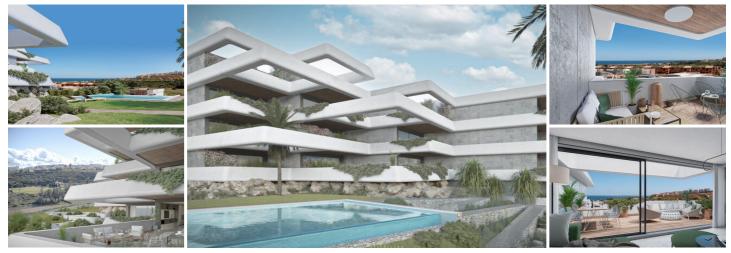

## 2 Schlafzimmer Appartement zu verkaufen in Manilva, Málaga

241.500€

New Development: Prices from 241,500 € to 298,700 €. [Beds: 2 - 3] [Baths: 2 - 2] [Built size: 79.00 m2 - 102.00 m2]

44 contemporary 2 and 3-bedroom homes with excellent sea views in a privileged location within walking distance of services and the beach.

This residential complex presents a residential building of 44 exclusive homes, integrated into a unique natural environment, characterized by its excellent geographical position in terms of landscape and sea views. A contemporary architectural style residential with qualities of excellence in a magnificent location facing the Mediterranean by anyone desired.

They offer complete equipment with the best finishes. A luxury residence that integrates landscaped recreation areas with a swimming pool and private parking spaces.

2 SchlafzimmerSchwimmbad

🎽 🏾 2 Badezimmer