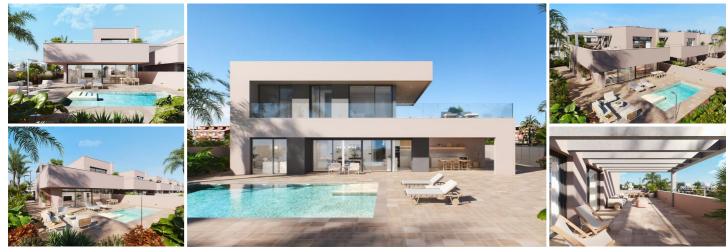

## 3 Schlafzimmer Villa zu verkaufen in Roldan, Murcia

995.000€

Exclusive brand new residential resort of only 7 luxury bespoke detached villas in Roldán, Murcia.

These villas are built with 3 bedrooms, two of the bedrooms are done with a completed bathroom. The kitchen is fully finished, with high quality materials chosen by the owner, including the appliances. Following an open concept, the dining room is surrounded with large windows, providing a source of pleasant day light, with direct access to the swimming pool and finished gardens with illumination, irrigation and local vegetation.

Thanks to its design and interior distribution, a microclimate that extends to each living space is achieved in all villas. Furthermore, with the thermal and acoustic insulation, a harmonic and comfortable ambient is obtained. All this translates to the villa being sustainable and respectful with the environment.

Selected finishes, using premium quality materials, customized luxury design and maximum comfort paired with hot and cold conduct air conditioning included in all areas, means the enjoyment of the villa is achieved in warm summers and also in soft winters, being possible to live here the whole year. Garage for 1 car and parking for another car, with independent entrance.

Each villa has independent access from the surrounding streets, as there is no adjacent building. Low traffic streets with large green areas around the residential, these aspects are ideal for young family members. The villas feature plots of 385 m<sup>2</sup>, 438 m<sup>2</sup> or 490 m<sup>2</sup>, and a built area of 199 m<sup>2</sup>.